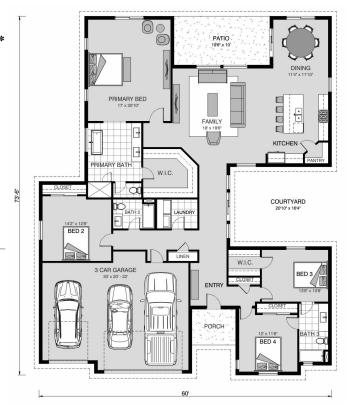

## Catalina 2693

⊨ 6 🗁 4 🚍 3

**11516 Bison Meadows, Colorado Springs** Land Area: 126759 sqft

Contact Kara Baretich on 7192163266

## Inclusions:

- + 2-10 Homebuyers Warranty
- + Prestige Inclusions
- + Modern Accents

NOTE: Images may depict landscaping and upgraded fixtures, features, facades or finishes and other items which are not included in the prices stated or not supplied by G.J. Gardner Homes. For availability and pricing of these items please discuss with your new home sales consultant.