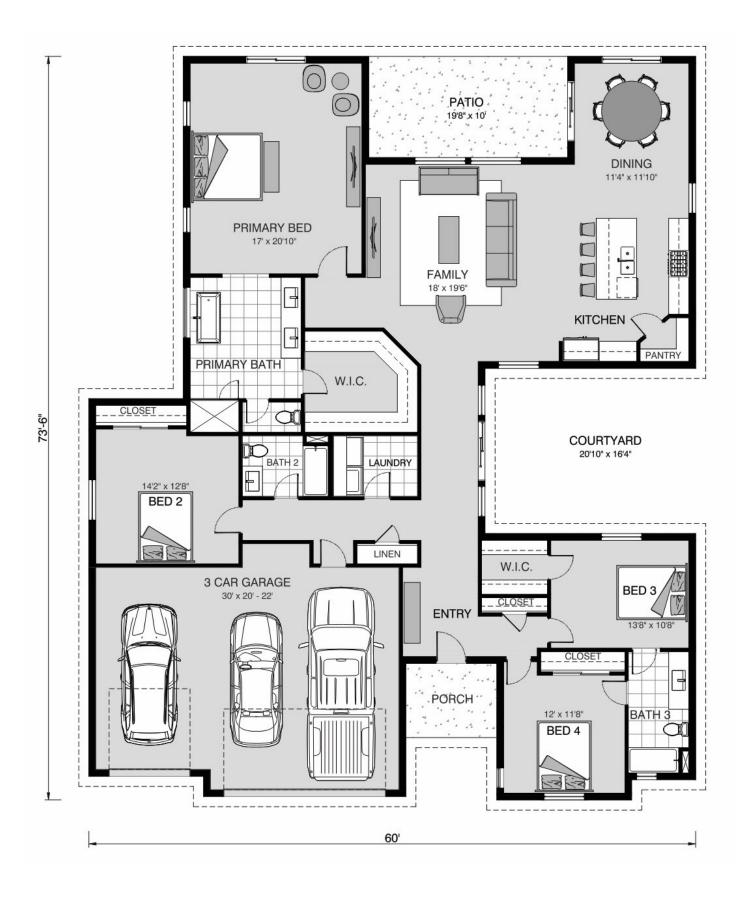

## Catalina 2693

⊨ 6 🗁 4 🚍 3

**11516 Bison Meadows, Colorado Springs** Land Area: 126759 sqft

Contact Kara Baretich on 7192163266

## Inclusions:

- + 2-10 Homebuyers Warranty
- + Prestige Inclusions
- + Modern Accents

NOTE: Images may depict landscaping and upgraded fixtures, features, facades or finishes and other items which are not included in the prices stated or not supplied by G.J. Gardner Homes. For availability and pricing of these items please discuss with your new home sales consultant.