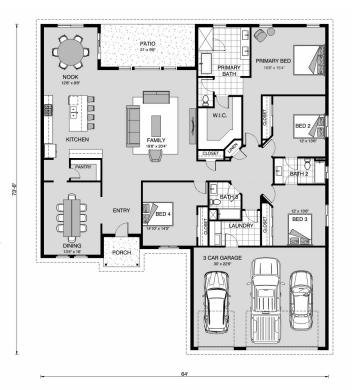

## Heritage 2998

**⊨** 6 **□** 4 **□** 3

11516 Bison Meadows, Colorado Springs

Land Area: 2.91 ac

Contact Kara Baretich on 7192163266

Package price is based on Heritage 2998 standard floor plan and standard elevation (may be smaller than elevation shown). Package may be subject to developer's design review panel, final regulatory approval and G.J. Gardner Homes purchase processes. Package price excludes any taxes, legal fees, and closing costs. Prices are current as of May 12, 2024. Prices may change without notice. Packages are subject to availability. Package subject to two separate contracts relating to the building and the land respectively. Photographs may depict fixtures, finishes and features not supplied by G.J. Gardner Homes. Excluded items include but are not limited to landscaping items such as planter boxes, retaining walls, water features, pergolas, screens, driveways and decorative items such as fencing and outdoor kitchens or barbeques. Photographs may also depict inclusions not forming part of the standard design and which may be subject to additional costs. This design and illustration remains the property of G.J. Gardner Homes and may not be reproduced in whole or in part without written consent. For detailed home pricing, please talk to a New Homes Consultant or visit our website at <a href="https://www.gjgardner.com/house-and-land-pricing/">https://www.gjgardner.com/house-and-land-pricing/</a>. Structure Custom Builds, LLC d.b.a G.J. Gardner Homes - Colorado Springs. Builders License 24418.