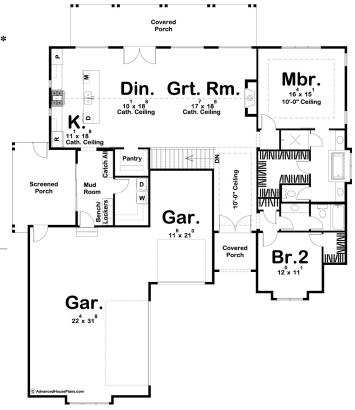

## Inclusions:

+ 4 Total Bedrooms- 2 bedrooms on Main, 2 in Basement, 3 Total Baths 1200 SF Finished in Basement. Total 3100 SF

Package price is based on Sanibel 1900 standard floor plan and standard elevation (may be smaller than elevation shown). Package may be subject to developer's design review panel, final regulatory approval and G.J. Gardner Homes purchase processes. Package price excludes any taxes, legal fees, and closing costs. Prices are current as of April 25, 2024. Prices may change without notice. Packages are subject to availability. Package subject to two separate contracts relating to the building and the land respectively. Photographs may depict fixtures, finishes and features not supplied by G.J. Gardner Homes. Excluded items include but are not limited to landscaping items such as planter boxes, retaining walls, water features, pergolas, screens, driveways and decorative items such as fencing and outdoor kitchens or barbeques. Photographs may also depict inclusions not forming part of the standard design and which may be subject to additional costs. This design and illustration remains the property of G.J. Gardner Homes and may not be reproduced in whole or in part without written consent. For detailed home pricing, please talk to a New Homes Consultant or visit our website at <a href="https://www.gjgardner.com/house-and-land-pricing/">https://www.gjgardner.com/house-and-land-pricing/</a>. Structure Custom Builds, LLC d.b.a G.J. Gardner Homes - Colorado Springs. Builders License 24418.