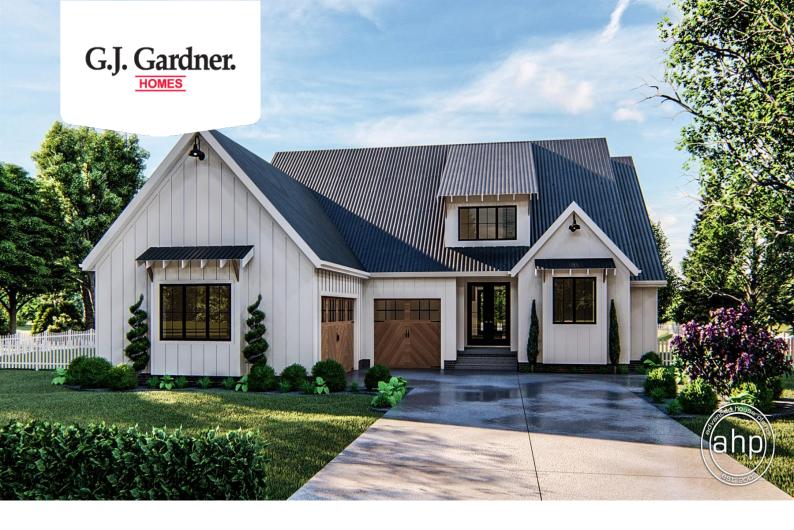

## Sanibel 1900

11516 Bison Meadows, Colorado Springs

Land Area: 126759 sqft

Contact Kara Baretich on 7192163266

## Inclusions:

+ 4 Total Bedrooms- 2 bedrooms on Main, 2 in Basement, 3 Total Baths 1200 SF Finished in Basement. Total 3100 SF

Package price is based on Sanibel 1900 standard floor plan and standard elevation (may be smaller than elevation shown). Package may be subject to developer's design review panel, final regulatory approval and G.J. Gardner Homes purchase processes. Package price excludes any taxes, legal fees, and closing costs. Prices are current as of April 25, 2024. Prices may change without notice. Packages are subject to availability. Package subject to two separate contracts relating to the building and the land respectively. Photographs may depict fixtures, finishes and features not supplied by G.J. Gardner Homes. Excluded items include but are not limited to landscaping items such as planter boxes, retaining walls, water features, pergolas, screens, driveways and decorative items such as fencing and outdoor kitchens or barbeques. Photographs may also depict inclusions not forming part of the standard design and which may be subject to additional costs. This design and illustration remains the property of G.J. Gardner Homes and may not be reproduced in whole or in part without written consent. For detailed home pricing, please talk to a New Homes Consultant or visit our website at <a href="https://www.gjgardner.com/house-and-land-pricing/">https://www.gjgardner.com/house-and-land-pricing/</a>. Structure Custom Builds, LLC d.b.a G.J. Gardner Homes - Colorado Springs. Builders License 24418.