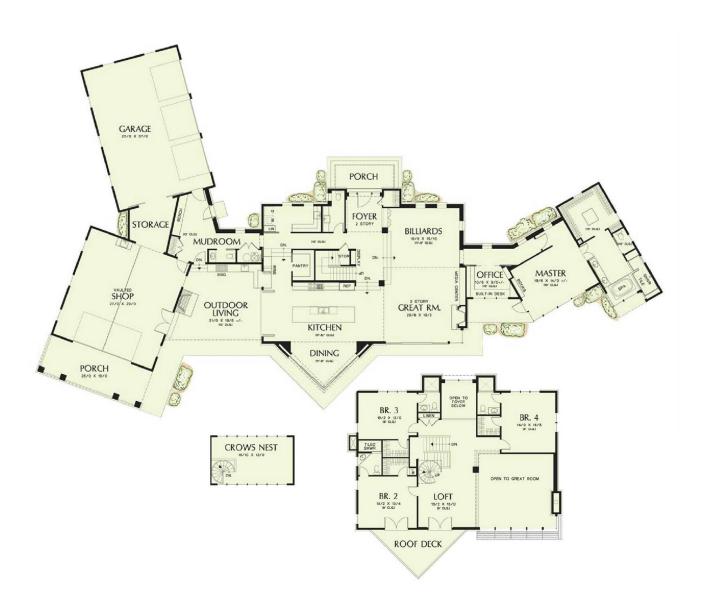

## Hawthorne 5070

2511 Keep Drive, Sedalia

Land Area: 5.02 ac

Contact Samuel Jaussi on 7192134255

Package price is based on Hawthorne 5070 standard floor plan and standard elevation (may be smaller than elevation shown). Package may be subject to developer's design review panel, final regulatory approval and G.J. Gardner Homes purchase processes. Package price excludes any taxes, legal fees, and closing costs. Prices are current as of July 27, 2024. Prices may change without notice. Packages are subject to availability. Package subject to two separate contracts relating to the building and the land respectively. Photographs may depict fixtures, finishes and features not supplied by G.J. Gardner Homes. Excluded items include but are not limited to landscaping items such as planter boxes, retaining walls, water features, pergolas, screens, driveways and decorative items such as fencing and outdoor kitchens or barbeques. Photographs may also depict inclusions not forming part of the standard design and which may be subject to additional costs. This design and illustration remains the property of G.J. Gardner Homes and may not be reproduced in whole or in part without written consent. For detailed home pricing, please talk to a New Homes Consultant or visit our website at <a href="https://www.gjgardner.com/house-and-land-pricing/">https://www.gjgardner.com/house-and-land-pricing/</a>. TBJ Construction, LLC d.b.a TBJ Construction, LLC DBA G.J. Gardner Homes Castle Rock.