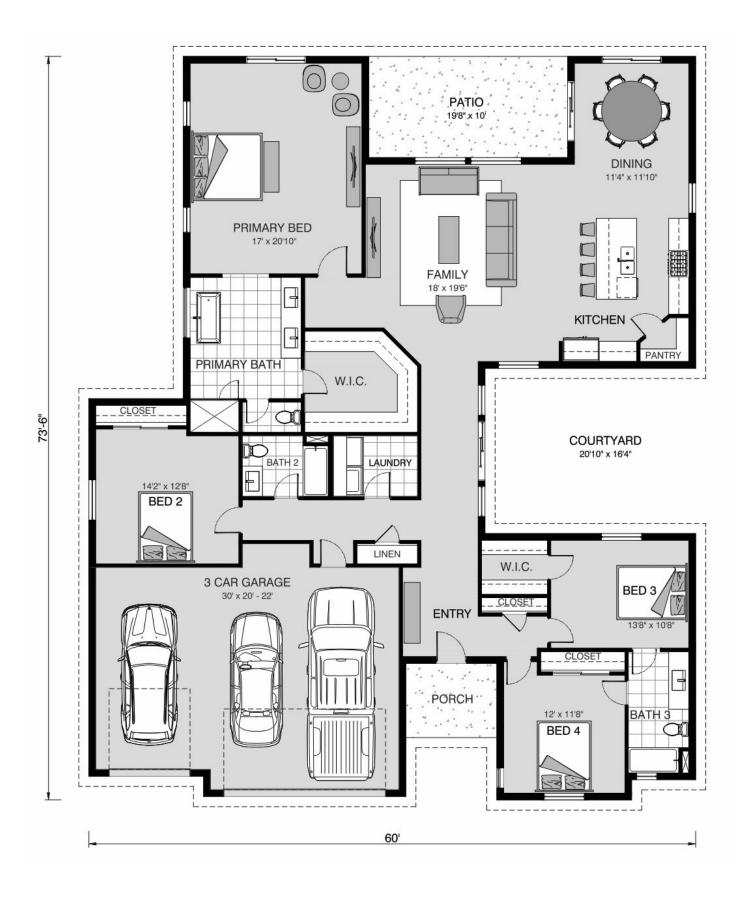

## Catalina 2693

⊨ 4 🗁 3 🚍 3

**3020 Panorama Court, Johnstown** Land Area: 27869 sqft

Contact Sami Martinez on 970-889-1211

## Inclusions:

+ 2-10 Homebuyers Warranty

NOTE: Images may depict landscaping and upgraded fixtures, features, facades or finishes and other items which are not included in the prices stated or not supplied by G.J. Gardner Homes. For availability and pricing of these items please discuss with your new home sales consultant.