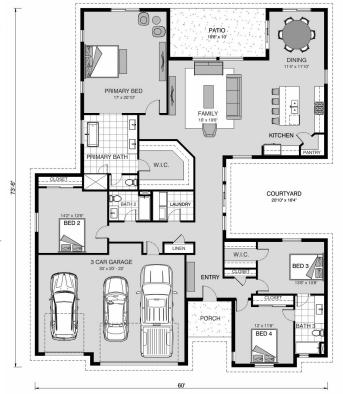

## Catalina 2693

⊨ 4 🗁 3 🚍 3

**3020 Panorama Court, Johnstown** Land Area: 27869 sqft

Contact Sami Martinez on 970-889-1211

## Inclusions:

+ 2-10 Homebuyers Warranty

NOTE: Images may depict landscaping and upgraded fixtures, features, facades or finishes and other items which are not included in the prices stated or not supplied by G.J. Gardner Homes. For availability and pricing of these items please discuss with your new home sales consultant.