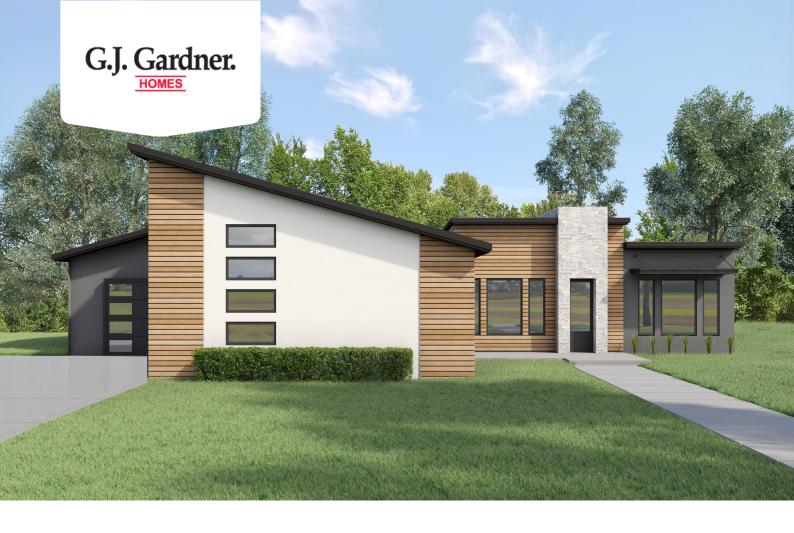

## **Mount Oxford 2377**

**□** 5 **□** 3.5 **□** 3

11575 Bison Meadows Ct, Colorado Springs

Land Area: 3.44 ac

Contact Dakota Shafer on +17196597757

## Inclusions:

+ An Additional 1500SF in the Basement includes a full bath, 2 bedrooms, a recreation room and flex space

NOTE: Images may depict landscaping and upgraded fixtures, features, facades or finishes and other items which are not included in the prices stated or not supplied by G.J. Gardner Homes. For availability and pricing of these items please discuss with your new home sales consultant.