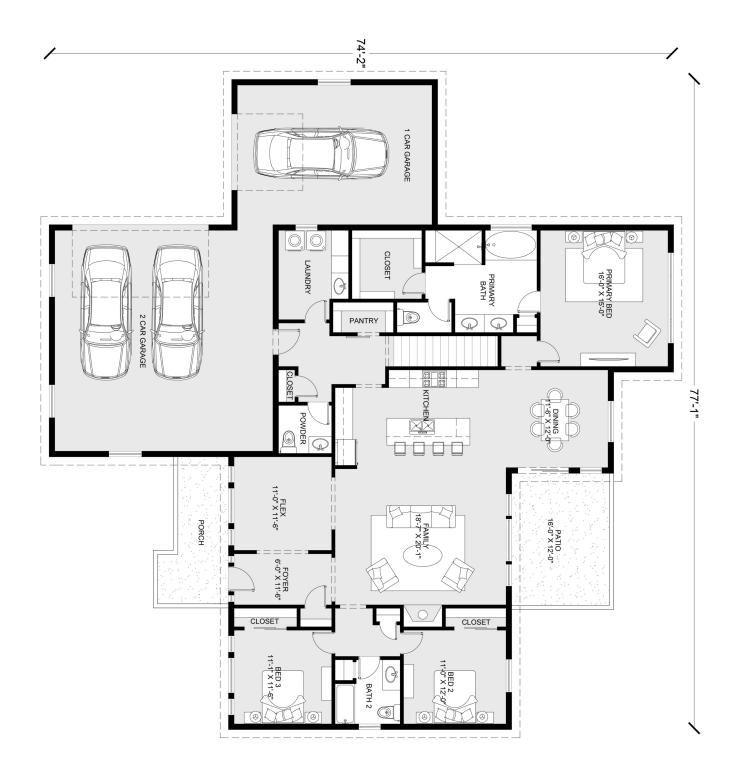

## **Mount Oxford 2377**

**□** 5 **□** 3.5 **□** 3

11575 Bison Meadows Ct, Colorado Springs

Land Area: 3.44 ac

Contact Dakota Shafer on +17196597757

## Inclusions:

+ An Additional 1500SF in the Basement includes a full bath, 2 bedrooms, a recreation room and flex space

NOTE: Images may depict landscaping and upgraded fixtures, features, facades or finishes and other items which are not included in the prices stated or not supplied by G.J. Gardner Homes. For availability and pricing of these items please discuss with your new home sales consultant.