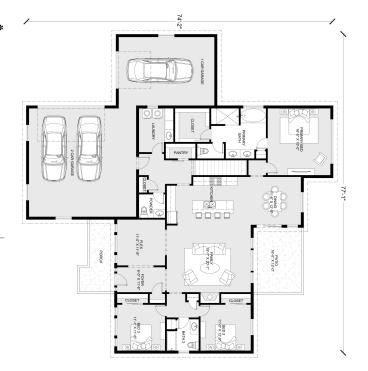

## **Mount Oxford 2377**

**□** 5 **□** 3.5 **□** 3

11575 Bison Meadows Ct, Colorado Springs

Land Area: 3.44 ac

Contact Dakota Shafer on +17196597757

## Inclusions:

+ An Additional 1500SF in the Basement includes a full bath, 2 bedrooms, a recreation room and flex space

NOTE: Images may depict landscaping and upgraded fixtures, features, facades or finishes and other items which are not included in the prices stated or not supplied by G.J. Gardner Homes. For availability and pricing of these items please discuss with your new home sales consultant.