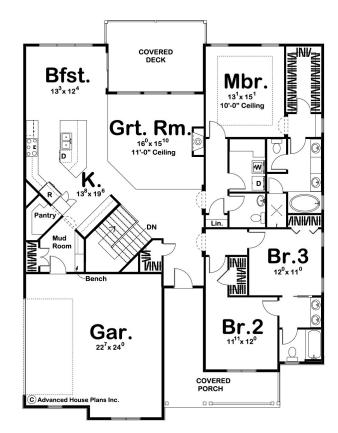

## Inclusions:

- + 3622 Finished Square Feet
- + 4244 Total Square Feet
- + 5 Bedrooms, 3 Baths, 3 Car Garage
- + Rec Room in the basement

Package price is based on Copperden 2122 standard floor plan and standard elevation (may be smaller than elevation shown). Package may be subject to developer's design review panel, final regulatory approval and G.J. Gardner Homes purchase processes. Package price excludes any taxes, legal fees, and closing costs. Prices are current as of April 25, 2024. Prices may change without notice. Packages are subject to availability. Package subject to two separate contracts relating to the building and the land respectively. Photographs may depict fixtures, finishes and features not supplied by G.J. Gardner Homes. Excluded items include but are not limited to landscaping items such as planter boxes, retaining walls, water features, pergolas, screens, driveways and decorative items such as fencing and outdoor kitchens or barbeques. Photographs may also depict inclusions not forming part of the standard design and which may be subject to additional costs. This design and illustration remains the property of G.J. Gardner Homes and may not be reproduced in whole or in part without written consent. For detailed home pricing, please talk to a New Homes Consultant or visit our website at <a href="https://www.gjgardner.com/house-and-land-pricing/">https://www.gjgardner.com/house-and-land-pricing/</a>. Structure Custom Builds, LLC d.b.a G.J. Gardner Homes - Colorado Springs. Builders License 24418.