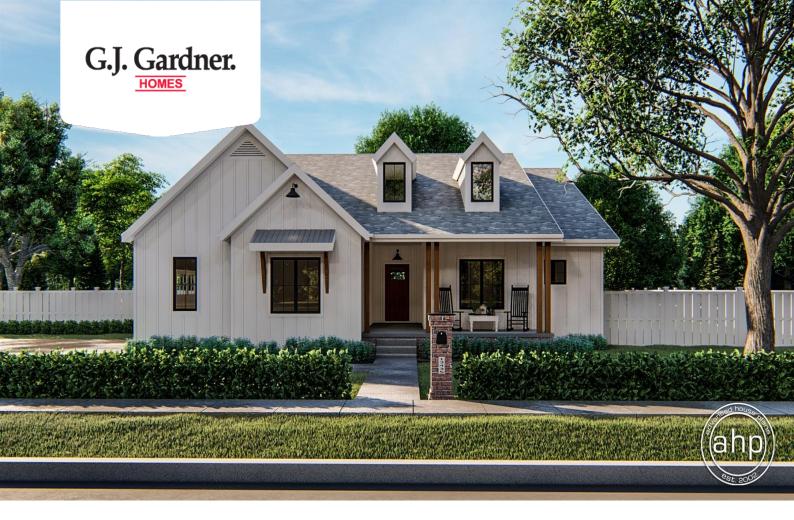

## Copperden 2122

**□** 5 **□** 3 **□** 2

11575 Bison Meadows Court, Colorado Springs

**Land Area:** 149813 sqft

Contact Dakota Shafer on +17196597757

## Inclusions:

- + 3622 Finished Square Feet
- + 4244 Total Square Feet
- + 5 Bedrooms, 3 Baths, 3 Car Garage
- + Rec Room in the basement

Package price is based on Copperden 2122 standard floor plan and standard elevation (may be smaller than elevation shown). Package may be subject to developer's design review panel, final regulatory approval and G.J. Gardner Homes purchase processes. Package price excludes any taxes, legal fees, and closing costs. Prices are current as of April 25, 2024. Prices may change without notice. Packages are subject to availability. Package subject to two separate contracts relating to the building and the land respectively. Photographs may depict fixtures, finishes and features not supplied by G.J. Gardner Homes. Excluded items include but are not limited to landscaping items such as planter boxes, retaining walls, water features, pergolas, screens, driveways and decorative items such as fencing and outdoor kitchens or barbeques. Photographs may also depict inclusions not forming part of the standard design and which may be subject to additional costs. This design and illustration remains the property of G.J. Gardner Homes and may not be reproduced in whole or in part without written consent. For detailed home pricing, please talk to a New Homes Consultant or visit our website at <a href="https://www.gjgardner.com/house-and-land-pricing/">https://www.gjgardner.com/house-and-land-pricing/</a>. Structure Custom Builds, LLC d.b.a G.J. Gardner Homes - Colorado Springs. Builders License 24418.