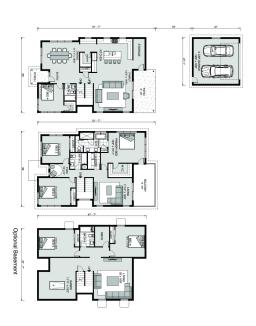

## Florence 2768

2275 Harlan St., Edgewater

Land Area: 6650 sqft

Contact Jeff Cook on 303.808.5350

## Inclusions:

- + 2-10 Homebuyer's Warranty
- + KitchenAid Gourmet Kitchen Appliances
- + Finished Basement (4,328 Finished SF)
- + 2-Car detached Garage

Package price is based on Florence 2768 standard floor plan and standard elevation (may be smaller than elevation shown). Package may be subject to developer's design review panel, final regulatory approval and G.J. Gardner Homes purchase processes. Package price excludes any taxes, legal fees, and closing costs. Prices are current as of April 19, 2024. Prices may change without notice. Packages are subject to availability. Package subject to two separate contracts relating to the building and the land respectively. Photographs may depict fixtures, finishes and features not supplied by G.J. Gardner Homes. Excluded items include but are not limited to landscaping items such as planter boxes, retaining walls, water features, pergolas, screens, driveways and decorative items such as fencing and outdoor kitchens or barbeques. Photographs may also depict inclusions not forming part of the standard design and which may be subject to additional costs. This design and illustration remains the property of G.J. Gardner Homes and may not be reproduced in whole or in part without written consent. For detailed home pricing, please talk to a New Homes Consultant or visit our website at <a href="https://www.gjgardner.com/house-and-land-pricing/">https://www.gjgardner.com/house-and-land-pricing/</a>. GJ Gardner Homes-Adams County Inc. d.b.a G.J. Gardner Homes - Adams County. Builders License 277438960.