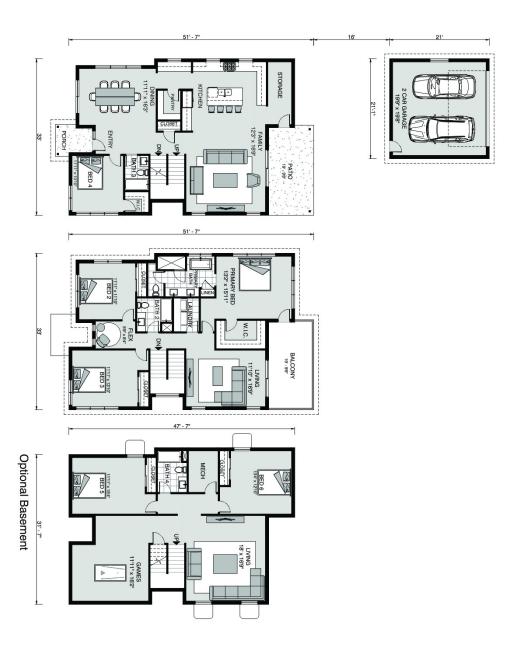

## Florence 2768

2275 Harlan St., Edgewater

Land Area: 6650 sqft

Contact Jeff Cook on 303.808.5350

## Inclusions:

- + 2-10 Homebuyer's Warranty
- + KitchenAid Gourmet Kitchen Appliances
- + Finished Basement (4,328 Finished SF)
- + 2-Car detached Garage

Package price is based on Florence 2768 standard floor plan and standard elevation (may be smaller than elevation shown). Package may be subject to developer's design review panel, final regulatory approval and G.J. Gardner Homes purchase processes. Package price excludes any taxes, legal fees, and closing costs. Prices are current as of April 19, 2024. Prices may change without notice. Packages are subject to availability. Package subject to two separate contracts relating to the building and the land respectively. Photographs may depict fixtures, finishes and features not supplied by G.J. Gardner Homes. Excluded items include but are not limited to landscaping items such as planter boxes, retaining walls, water features, pergolas, screens, driveways and decorative items such as fencing and outdoor kitchens or barbeques. Photographs may also depict inclusions not forming part of the standard design and which may be subject to additional costs. This design and illustration remains the property of G.J. Gardner Homes and may not be reproduced in whole or in part without written consent. For detailed home pricing, please talk to a New Homes Consultant or visit our website at <a href="https://www.gjgardner.com/house-and-land-pricing/">https://www.gjgardner.com/house-and-land-pricing/</a>. GJ Gardner Homes-Adams County Inc. d.b.a G.J. Gardner Homes - Adams County. Builders License 277438960.