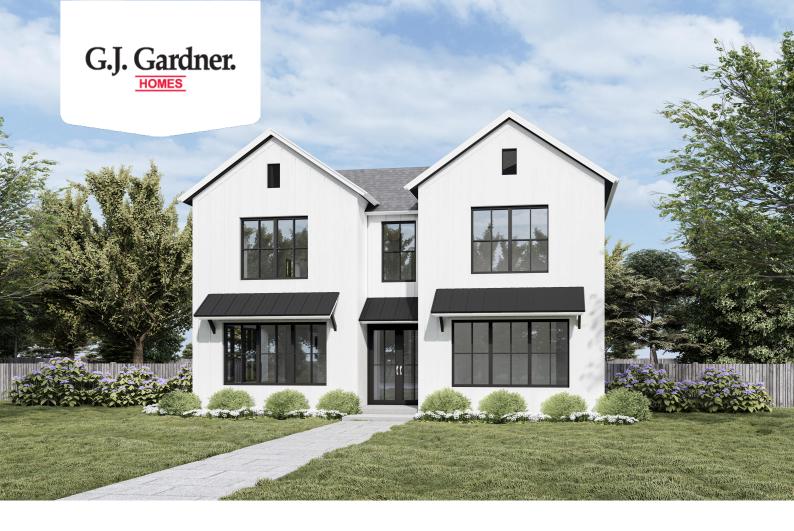

## Florence 2768

2275 Harlan St., Edgewater

Land Area: 6650 sqft

Contact Jeff Cook on 303.808.5350

## Inclusions:

- + 2-10 Homebuyer's Warranty
- + KitchenAid Gourmet Kitchen Appliances
- + Finished Basement (4,328 Finished SF)
- + 2-Car detached Garage

Package price is based on Florence 2768 standard floor plan and standard elevation (may be smaller than elevation shown). Package may be subject to developer's design review panel, final regulatory approval and G.J. Gardner Homes purchase processes. Package price excludes any taxes, legal fees, and closing costs. Prices are current as of April 19, 2024. Prices may change without notice. Packages are subject to availability. Package subject to two separate contracts relating to the building and the land respectively. Photographs may depict fixtures, finishes and features not supplied by G.J. Gardner Homes. Excluded items include but are not limited to landscaping items such as planter boxes, retaining walls, water features, pergolas, screens, driveways and decorative items such as fencing and outdoor kitchens or barbeques. Photographs may also depict inclusions not forming part of the standard design and which may be subject to additional costs. This design and illustration remains the property of G.J. Gardner Homes and may not be reproduced in whole or in part without written consent. For detailed home pricing, please talk to a New Homes Consultant or visit our website at <a href="https://www.gjgardner.com/house-and-land-pricing/">https://www.gjgardner.com/house-and-land-pricing/</a>. GJ Gardner Homes-Adams County Inc. d.b.a G.J. Gardner Homes - Adams County. Builders License 277438960.