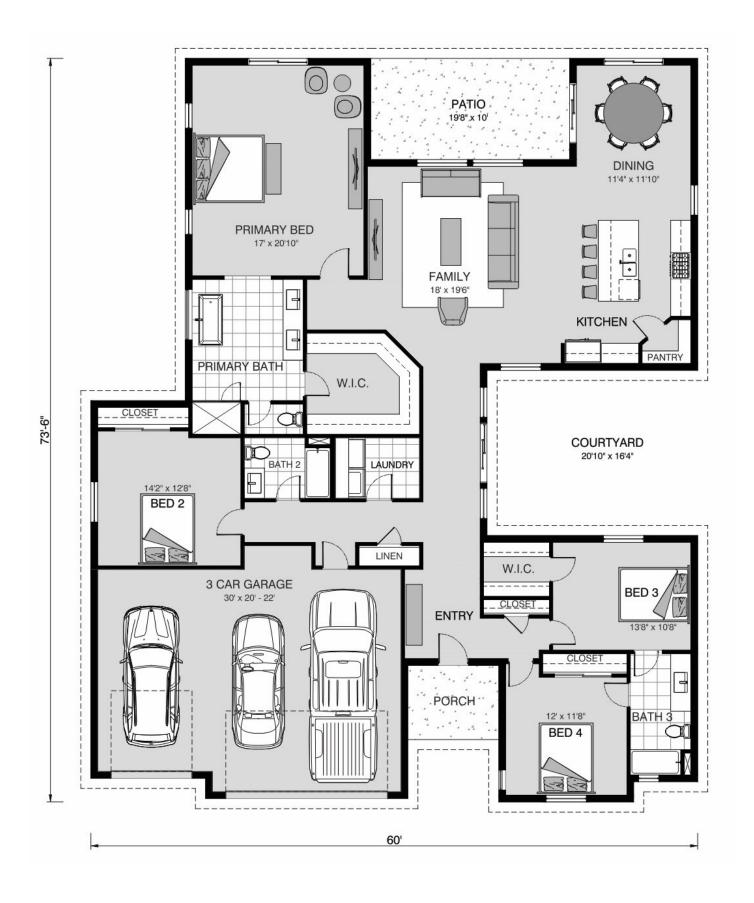

## Catalina 2693

**⊨** 4 **□** 3 **□** 3

2029 Yonkee Drive, Windsor

Land Area: 4500 sqft

Contact Sami Martinez on 970-889-1211