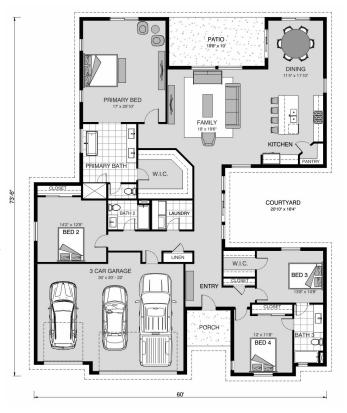

## Catalina 2693

**⊨** 4 **□** 3 **□** 3

2029 Yonkee Drive, Windsor

Land Area: 4500 sqft

Contact Sami Martinez on 970-889-1211