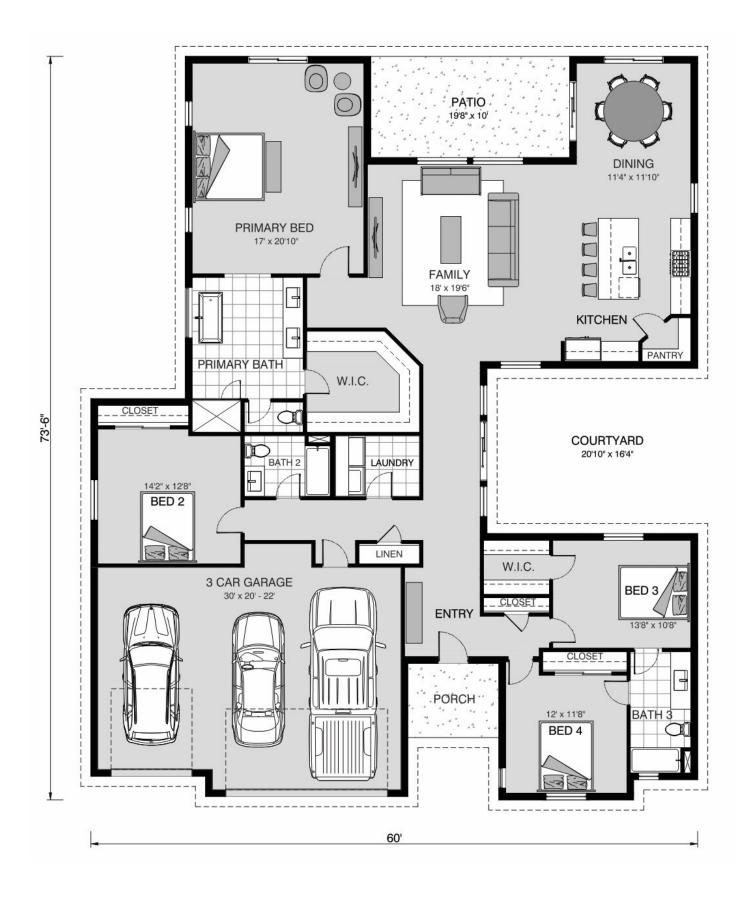

## Catalina 2693

1970 Country Drive, Frederick

Land Area: 34891 sqft

Contact Gabby Zeidler on 970-222-4262

Package price is based on Catalina 2693 standard floor plan and standard elevation (may be smaller than elevation shown). Package may be subject to developer's design review panel, final regulatory approval and G.J. Gardner Homes purchase processes. Package price excludes any taxes, legal fees, and closing costs. Prices are current as of April 26, 2024. Prices may change without notice. Packages are subject to availability. Package subject to two separate contracts relating to the building and the land respectively. Photographs may depict fixtures, finishes and features not supplied by G.J. Gardner Homes. Excluded items include but are not limited to landscaping items such as planter boxes, retaining walls, water features, pergolas, screens, driveways and decorative items such as fencing and outdoor kitchens or barbeques. Photographs may also depict inclusions not forming part of the standard design and which may be subject to additional costs. This design and illustration remains the property of G.J. Gardner Homes and may not be reproduced in whole or in part without written consent. For detailed home pricing, please talk to a New Homes Consultant or visit our website at <a href="https://www.gjgardner.com/house-and-land-pricing/">https://www.gjgardner.com/house-and-land-pricing/</a>. GJ Gardner Homes-Adams County Inc. d.b.a G.J. Gardner Homes - Adams County. Builders License 277438960.