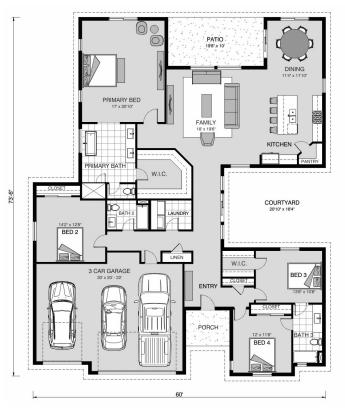

## Catalina 2693

1970 Country Drive, Frederick

Land Area: 34891 sqft

Contact Gabby Zeidler on 970-222-4262

Package price is based on Catalina 2693 standard floor plan and standard elevation (may be smaller than elevation shown). Package may be subject to developer's design review panel, final regulatory approval and G.J. Gardner Homes purchase processes. Package price excludes any taxes, legal fees, and closing costs. Prices are current as of April 26, 2024. Prices may change without notice. Packages are subject to availability. Package subject to two separate contracts relating to the building and the land respectively. Photographs may depict fixtures, finishes and features not supplied by G.J. Gardner Homes. Excluded items include but are not limited to landscaping items such as planter boxes, retaining walls, water features, pergolas, screens, driveways and decorative items such as fencing and outdoor kitchens or barbeques. Photographs may also depict inclusions not forming part of the standard design and which may be subject to additional costs. This design and illustration remains the property of G.J. Gardner Homes and may not be reproduced in whole or in part without written consent. For detailed home pricing, please talk to a New Homes Consultant or visit our website at <a href="https://www.gjgardner.com/house-and-land-pricing/">https://www.gjgardner.com/house-and-land-pricing/</a>. GJ Gardner Homes-Adams County Inc. d.b.a G.J. Gardner Homes - Adams County. Builders License 277438960.