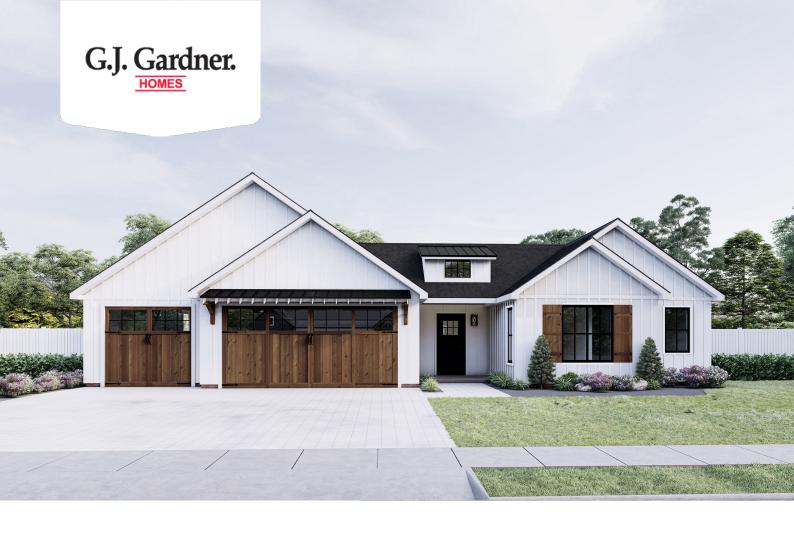

## Catalina 2693

1970 Country Drive, Frederick

Land Area: 34891 sqft

Contact Gabby Zeidler on 970-222-4262

## Inclusions:

- + Price Includes Shed Awnings/ Metal Accent Roofing
- + Price Includes Upgraded Wood Garage Doors and Shutters
- + Price Includes Vertical Board & Batt Siding
- + Price Includes Landscaping Allowance
- + Price Includes Interior Upgrade Allowance

NOTE: Images may depict landscaping and upgraded fixtures, features, facades or finishes and other items which are not included in the prices stated or not supplied by G.J. Gardner Homes. For availability and pricing of these items please discuss with your new home sales consultant.