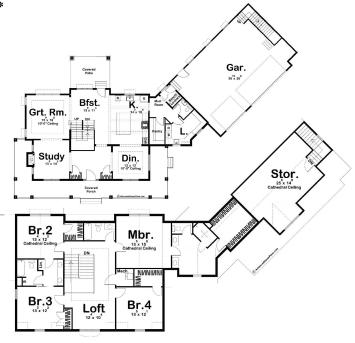

## Melrose 3467

**≥** 4 **□** 3

1850 Country Drive, Frederick

Land Area: 36338 sqft

Contact Gabby Zeidler on 970-222-4262

## Inclusions:

- + Price Includes Metal Roofing, Shed Awnings, and Stone Chimneys
- + Price Includes Windows and Grids As Shown Per Plan
- + Price Includes Second Furnace On Second Floor
- + Price Includes Bonus Room Over Garage
- + Price Includes \$25,000 Landscaping Allowance

Package price is based on Melrose 3467 standard floor plan and standard elevation (may be smaller than elevation shown). Package may be subject to developer's design review panel, final regulatory approval and G.J. Gardner Homes purchase processes. Package price excludes any taxes, legal fees, and closing costs. Prices are current as of April 24, 2024. Prices may change without notice. Packages are subject to availability. Package subject to two separate contracts relating to the building and the land respectively. Photographs may depict fixtures, finishes and features not supplied by G.J. Gardner Homes. Excluded items include but are not limited to landscaping items such as planter boxes, retaining walls, water features, pergolas, screens, driveways and decorative items such as fencing and outdoor kitchens or barbeques. Photographs may also depict inclusions not forming part of the standard design and which may be subject to additional costs. This design and illustration remains the property of G.J. Gardner Homes and may not be reproduced in whole or in part without written consent. For detailed home pricing, please talk to a New Homes Consultant or visit our website at <a href="https://www.gjgardner.com/house-and-land-pricing/">https://www.gjgardner.com/house-and-land-pricing/</a>. GJ Gardner Homes-Adams County Inc. d.b.a G.J. Gardner Homes - Adams County. Builders License 277438960.