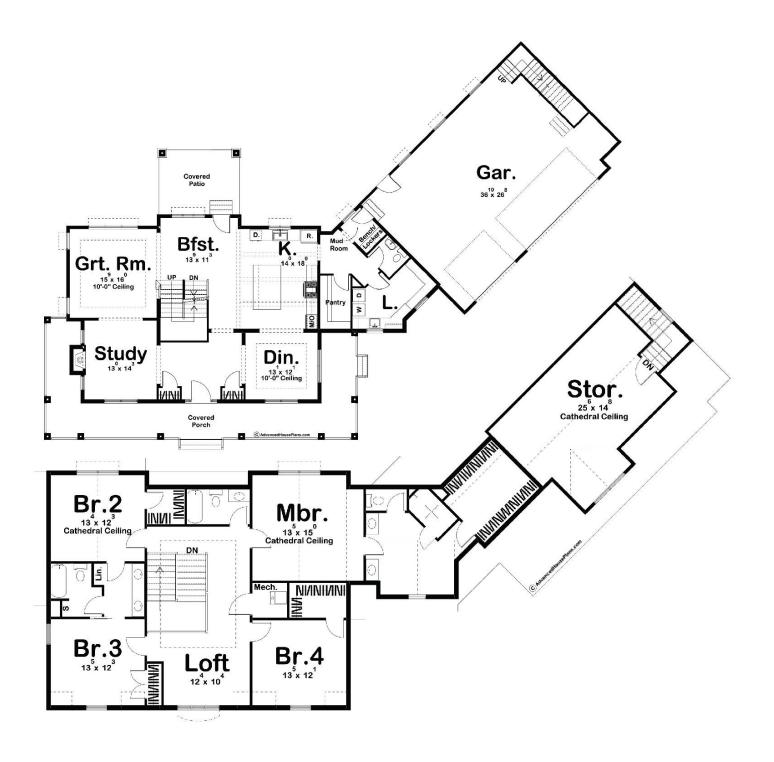

## Melrose 3467

**≥** 4 **□** 3

1850 Country Drive, Frederick

Land Area: 36338 sqft

Contact Gabby Zeidler on 970-222-4262

## Inclusions:

- + Price Includes Metal Roofing, Shed Awnings, and Stone Chimneys
- + Price Includes Windows and Grids As Shown Per Plan
- + Price Includes Second Furnace On Second Floor
- + Price Includes Bonus Room Over Garage
- + Price Includes \$25,000 Landscaping Allowance

Package price is based on Melrose 3467 standard floor plan and standard elevation (may be smaller than elevation shown). Package may be subject to developer's design review panel, final regulatory approval and G.J. Gardner Homes purchase processes. Package price excludes any taxes, legal fees, and closing costs. Prices are current as of April 24, 2024. Prices may change without notice. Packages are subject to availability. Package subject to two separate contracts relating to the building and the land respectively. Photographs may depict fixtures, finishes and features not supplied by G.J. Gardner Homes. Excluded items include but are not limited to landscaping items such as planter boxes, retaining walls, water features, pergolas, screens, driveways and decorative items such as fencing and outdoor kitchens or barbeques. Photographs may also depict inclusions not forming part of the standard design and which may be subject to additional costs. This design and illustration remains the property of G.J. Gardner Homes and may not be reproduced in whole or in part without written consent. For detailed home pricing, please talk to a New Homes Consultant or visit our website at <a href="https://www.gjgardner.com/house-and-land-pricing/">https://www.gjgardner.com/house-and-land-pricing/</a>. GJ Gardner Homes-Adams County Inc. d.b.a G.J. Gardner Homes - Adams County. Builders License 277438960.