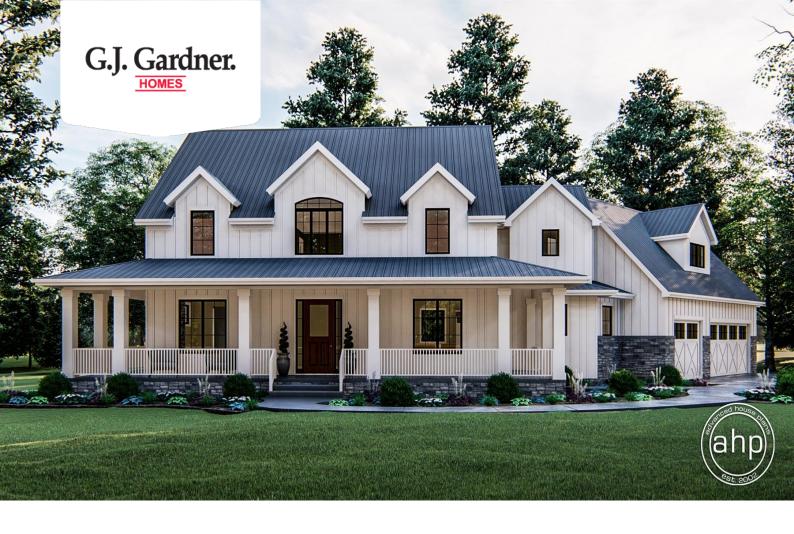

## Melrose 3467

**≥** 4 **□** 3

1850 Country Drive, Frederick

Land Area: 36338 sqft

Contact Gabby Zeidler on 970-222-4262

## Inclusions:

- + Price Includes Metal Roofing, Shed Awnings, and Stone Chimneys
- + Price Includes Windows and Grids As Shown Per Plan
- + Price Includes Second Furnace On Second Floor
- + Price Includes Bonus Room Over Garage
- + Price Includes \$25,000 Landscaping Allowance

NOTE: Images may depict landscaping and upgraded fixtures, features, facades or finishes and other items which are not included in the prices stated or not supplied by G.J. Gardner Homes. For availability and pricing of these items please discuss with your new home sales consultant.