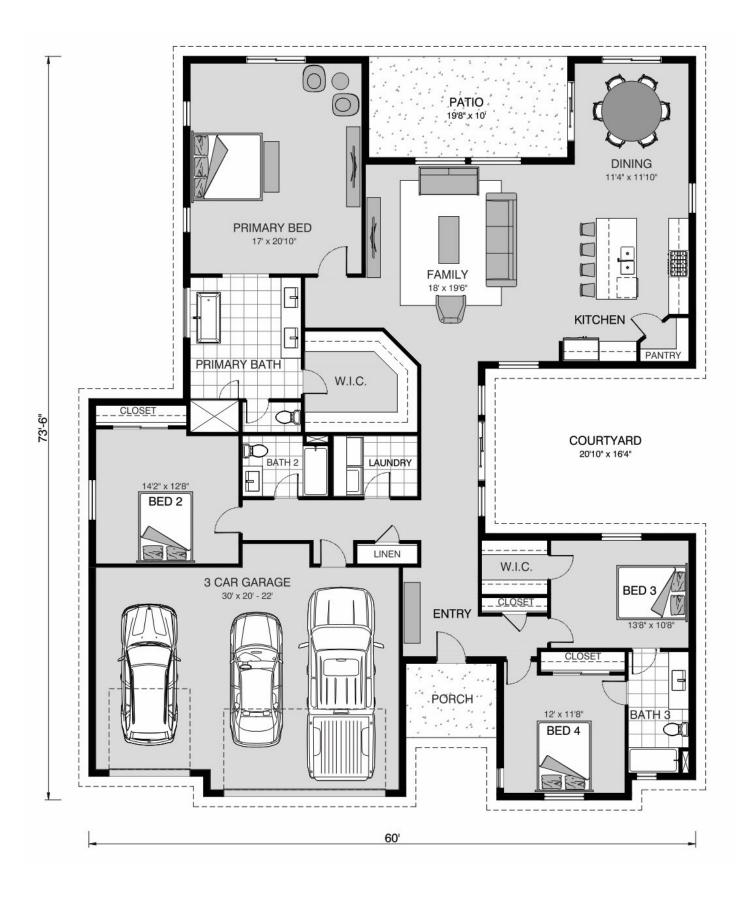

## Catalina 2693

⊨ 4 🗁 3 🚍 3

**1711 Wildlife Pl, Longmont** Land Area: 10147 sqft

Contact Gabby Zeidler on 970-222-4262

Package price is based on Catalina 2693 standard floor plan and standard elevation (may be smaller than elevation shown). Package may be subject to developer's design review panel, final regulatory approval and G.J. Gardner Homes purchase processes. Package price excludes any taxes, legal fees, and closing costs. Prices are current as of October 26, 2024. Prices may change without notice. Packages are subject to availability. Package subject to two separate contracts relating to the building and the land respectively. Photographs may depict fixtures, finishes and features not supplied by G.J Gardner Homes. Excluded items include but are not limited to landscaping items such as planter boxes, retaining walls, water features, pergolas, screens, driveways and decorative items such as fencing and outdoor kitchens or barbeques. Photographs may also depict inclusions not forming part of the standard design and which may be subject to additional costs. This design and illustration remains the property of G.J Gardner Homes and may not be reproduced in whole or in part without written consent. For detailed home pricing, please talk to a New Homes Consultant or visit our website at https://www.gjgardner.com/house-and-land-pricing/. GJ Gardner Homes-Adams County Inc. d.b.a G.J. Gardner Homes - Adams County. Builders License 277438960.