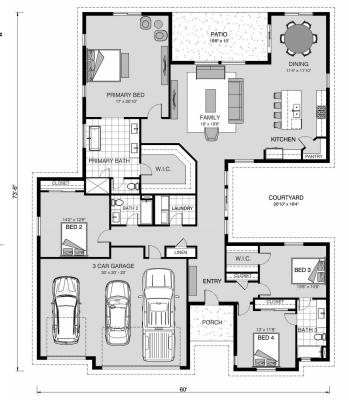

## Catalina 2693

⊨ 4 🗁 3 🚍 3

**1711 Wildlife Pl, Longmont** Land Area: 10147 sqft

Contact Gabby Zeidler on 970-222-4262

Package price is based on Catalina 2693 standard floor plan and standard elevation (may be smaller than elevation shown). Package may be subject to developer's design review panel, final regulatory approval and G.J. Gardner Homes purchase processes. Package price excludes any taxes, legal fees, and closing costs. Prices are current as of October 26, 2024. Prices may change without notice. Packages are subject to availability. Package subject to two separate contracts relating to the building and the land respectively. Photographs may depict fixtures, finishes and features not supplied by G.J Gardner Homes. Excluded items include but are not limited to landscaping items such as planter boxes, retaining walls, water features, pergolas, screens, driveways and decorative items such as fencing and outdoor kitchens or barbeques. Photographs may also depict inclusions not forming part of the standard design and which may be subject to additional costs. This design and illustration remains the property of G.J Gardner Homes and may not be reproduced in whole or in part without written consent. For detailed home pricing, please talk to a New Homes Consultant or visit our website at https://www.gjgardner.com/house-and-land-pricing/. GJ Gardner Homes-Adams County Inc. d.b.a G.J. Gardner Homes - Adams County. Builders License 277438960.