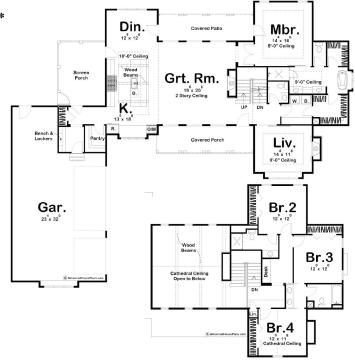

## Summerfield 2768

⊨ 4 🗁 4 🖨 3

**1654 Hauck Meadows Drive, Frederick** Land Area: 40498 sqft

Contact Gabby Zeidler on 970-222-4262

NOTE: Images may depict landscaping and upgraded fixtures, features, facades or finishes and other items which are not included in the prices stated or not supplied by G.J. Gardner Homes. For availability and pricing of these items please discuss with your new home sales consultant.