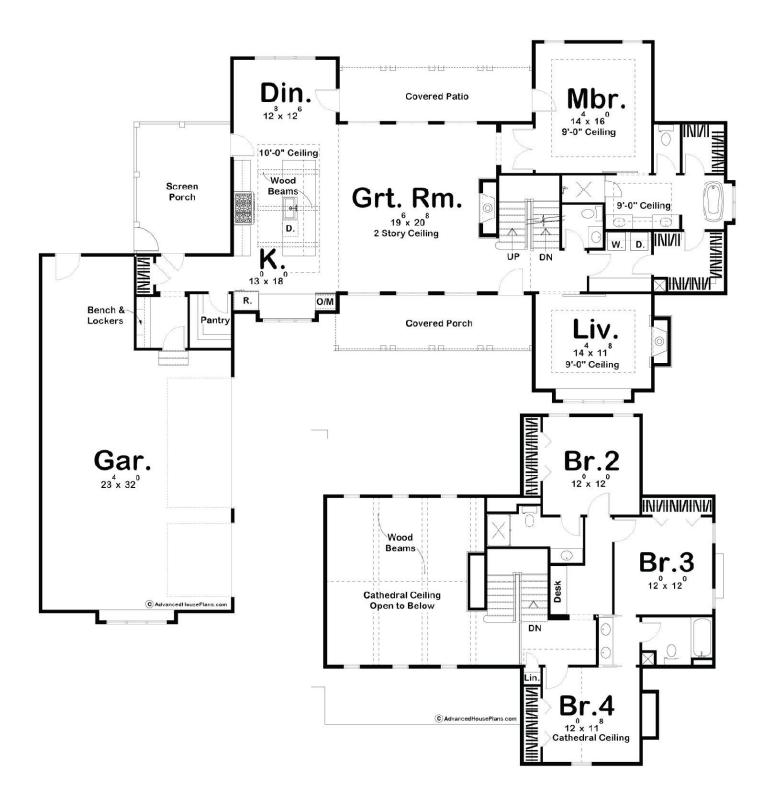

## Summerfield 2768

⊨ 4 🗁 4 🖨 3

**1654 Hauck Meadows Drive, Frederick** Land Area: 40498 sqft

Contact Gabby Zeidler on 970-222-4262

NOTE: Images may depict landscaping and upgraded fixtures, features, facades or finishes and other items which are not included in the prices stated or not supplied by G.J. Gardner Homes. For availability and pricing of these items please discuss with your new home sales consultant.