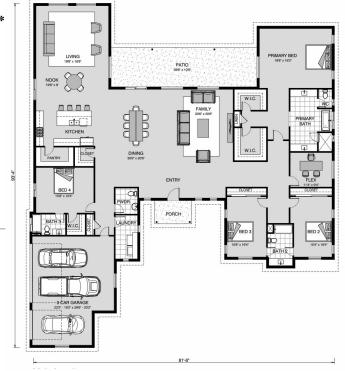

## **Summit 4160**

15399 Ypsilon Circle, Mead

Land Area: 60113 sqft

Contact Gabby Zeidler on 970-222-4262

## Inclusions:

+ 2-10 Homebuyers Warranty

Package price is based on Summit 4160 standard floor plan and standard elevation (may be smaller than elevation shown). Package may be subject to developer's design review panel, final regulatory approval and G.J. Gardner Homes purchase processes. Package price excludes any taxes, legal fees, and closing costs. Prices are current as of October 26, 2024. Prices may change without notice. Packages are subject to availability. Package subject to two separate contracts relating to the building and the land respectively. Photographs may depict fixtures, finishes and features not supplied by G.J. Gardner Homes. Excluded items include but are not limited to landscaping items such as planter boxes, retaining walls, water features, pergolas, screens, driveways and decorative items such as fencing and outdoor kitchens or barbeques. Photographs may also depict inclusions not forming part of the standard design and which may be subject to additional costs. This design and illustration remains the property of G.J. Gardner Homes and may not be reproduced in whole or in part without written consent. For detailed home pricing, please talk to a New Homes Consultant or visit our website at <a href="https://www.gjgardner.com/house-and-land-pricing/">https://www.gjgardner.com/house-and-land-pricing/</a>. GJ Gardner Homes-Adams County Inc. d.b.a G.J. Gardner Homes - Adams County. Builders License 277438960.