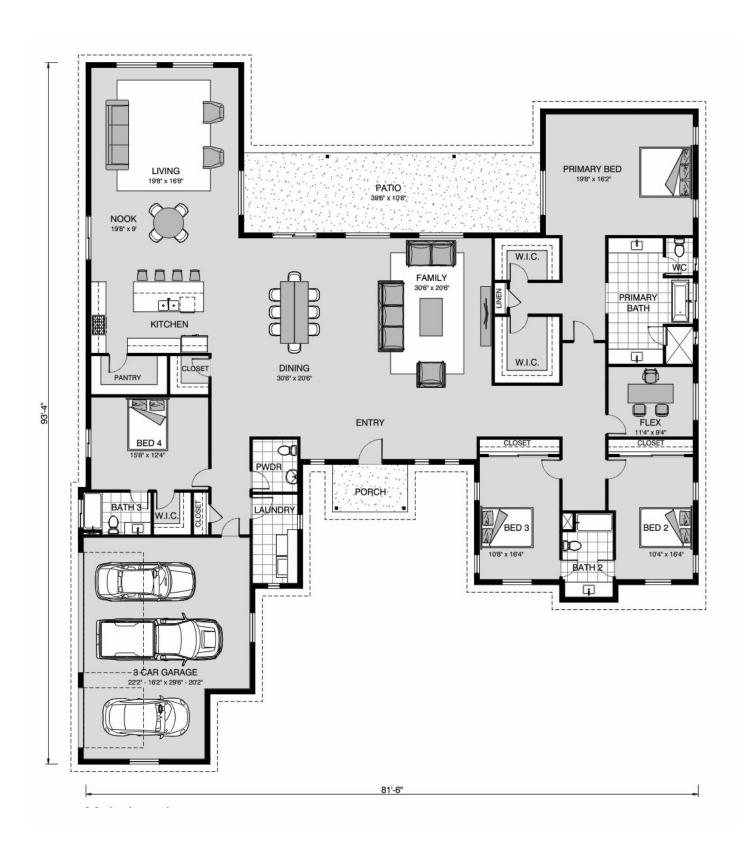

## **Summit 4160**

15399 Ypsilon Circle, Mead

Land Area: 60113 sqft

Contact Gabby Zeidler on 970-222-4262

## Inclusions:

+ 2-10 Homebuyers Warranty

Package price is based on Summit 4160 standard floor plan and standard elevation (may be smaller than elevation shown). Package may be subject to developer's design review panel, final regulatory approval and G.J. Gardner Homes purchase processes. Package price excludes any taxes, legal fees, and closing costs. Prices are current as of October 26, 2024. Prices may change without notice. Packages are subject to availability. Package subject to two separate contracts relating to the building and the land respectively. Photographs may depict fixtures, finishes and features not supplied by G.J. Gardner Homes. Excluded items include but are not limited to landscaping items such as planter boxes, retaining walls, water features, pergolas, screens, driveways and decorative items such as fencing and outdoor kitchens or barbeques. Photographs may also depict inclusions not forming part of the standard design and which may be subject to additional costs. This design and illustration remains the property of G.J. Gardner Homes and may not be reproduced in whole or in part without written consent. For detailed home pricing, please talk to a New Homes Consultant or visit our website at <a href="https://www.gjgardner.com/house-and-land-pricing/">https://www.gjgardner.com/house-and-land-pricing/</a>. GJ Gardner Homes-Adams County Inc. d.b.a G.J. Gardner Homes - Adams County. Builders License 277438960.