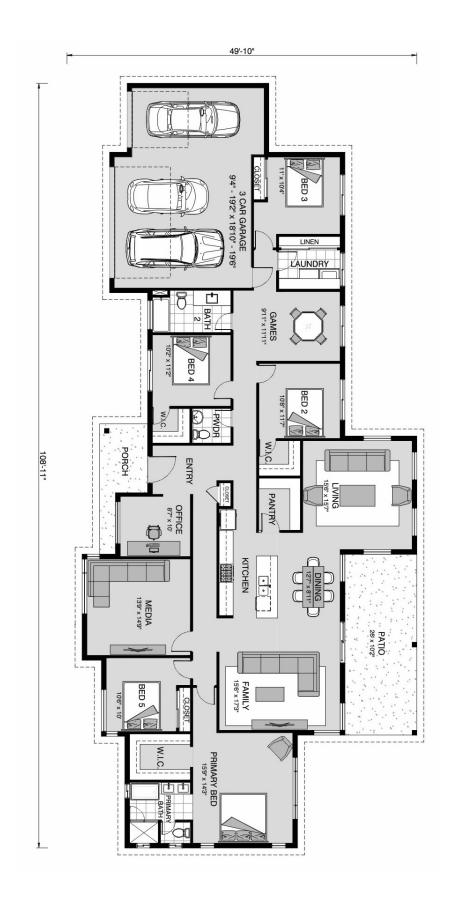

## Barclay 2865

15163 Ypsilon Circle, Mead

Land Area: 53579 sqft

Contact Gabby Zeidler on 970-222-4262

Package price is based on Barclay 2865 standard floor plan and standard elevation (may be smaller than elevation shown). Package may be subject to developer's design review panel, final regulatory approval and G.J. Gardner Homes purchase processes. Package price excludes any taxes, legal fees, and closing costs. Prices are current as of July 27, 2024. Prices may change without notice. Packages are subject to availability. Package subject to two separate contracts relating to the building and the land respectively. Photographs may depict fixtures, finishes and features not supplied by G.J. Gardner Homes. Excluded items include but are not limited to landscaping items such as planter boxes, retaining walls, water features, pergolas, screens, driveways and decorative items such as fencing and outdoor kitchens or barbeques. Photographs may also depict inclusions not forming part of the standard design and which may be subject to additional costs. This design and illustration remains the property of G.J. Gardner Homes and may not be reproduced in whole or in part without written consent. For detailed home pricing, please talk to a New Homes Consultant or visit our website at <a href="https://www.gjgardner.com/house-and-land-pricing/">https://www.gjgardner.com/house-and-land-pricing/</a>. GJ Gardner Homes-Adams County Inc. d.b.a G.J. Gardner Homes - Adams County. Builders License 277438960.