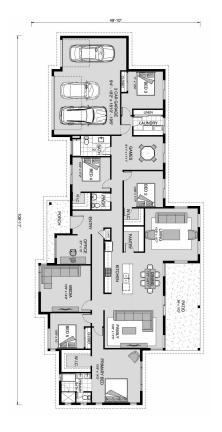

## Barclay 2865

15163 Ypsilon Circle, Mead

Land Area: 53579 sqft

Contact Gabby Zeidler on 970-222-4262

Package price is based on Barclay 2865 standard floor plan and standard elevation (may be smaller than elevation shown). Package may be subject to developer's design review panel, final regulatory approval and G.J. Gardner Homes purchase processes. Package price excludes any taxes, legal fees, and closing costs. Prices are current as of July 27, 2024. Prices may change without notice. Packages are subject to availability. Package subject to two separate contracts relating to the building and the land respectively. Photographs may depict fixtures, finishes and features not supplied by G.J. Gardner Homes. Excluded items include but are not limited to landscaping items such as planter boxes, retaining walls, water features, pergolas, screens, driveways and decorative items such as fencing and outdoor kitchens or barbeques. Photographs may also depict inclusions not forming part of the standard design and which may be subject to additional costs. This design and illustration remains the property of G.J. Gardner Homes and may not be reproduced in whole or in part without written consent. For detailed home pricing, please talk to a New Homes Consultant or visit our website at <a href="https://www.gjgardner.com/house-and-land-pricing/">https://www.gjgardner.com/house-and-land-pricing/</a>. GJ Gardner Homes-Adams County Inc. d.b.a G.J. Gardner Homes - Adams County. Builders License 277438960.