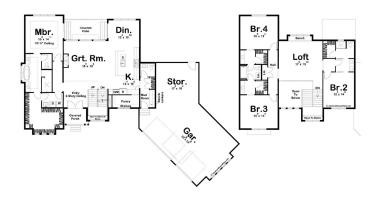

## Savannah Falls 3292

**□** 4 **□** 4 **□** 3

15129 Ypsilon Circle, Mead

Land Area: 48787 sqft

Contact Gabby Zeidler on 970-222-4262

Package price is based on Savannah Falls 3292 standard floor plan and standard elevation (may be smaller than elevation shown). Package may be subject to developer's design review panel, final regulatory approval and G.J. Gardner Homes purchase processes. Package price excludes any taxes, legal fees, and closing costs. Prices are current as of July 27, 2024. Prices may change without notice. Packages are subject to availability. Package subject to two separate contracts relating to the building and the land respectively. Photographs may depict fixtures, finishes and features not supplied by G.J Gardner Homes. Excluded items include but are not limited to landscaping items such as planter boxes, retaining walls, water features, pergolas, screens, driveways and decorative items such as fencing and outdoor kitchens or barbeques. Photographs may also depict inclusions not forming part of the standard design and which may be subject to additional costs. This design and illustration remains the property of G.J Gardner Homes and may not be reproduced in whole or in part without written consent. For detailed home pricing, please talk to a New Homes Consultant or visit our website at <a href="https://www.gjgardner.com/house-and-land-pricing/">https://www.gjgardner.com/house-and-land-pricing/</a>. GJ Gardner Homes-Adams County Inc. d.b.a G.J. Gardner Homes - Adams County. Builders License 277438960.