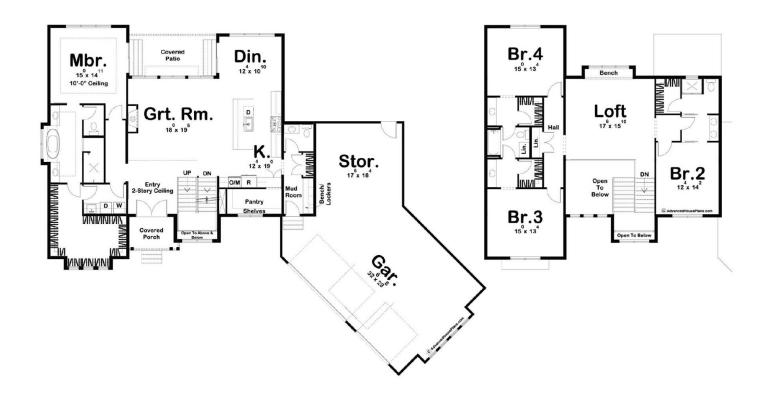

## Savannah Falls 3292

**□** 4 **□** 4 **□** 3

15129 Ypsilon Circle, Mead

Land Area: 48787 sqft

Contact Gabby Zeidler on 970-222-4262

Package price is based on Savannah Falls 3292 standard floor plan and standard elevation (may be smaller than elevation shown). Package may be subject to developer's design review panel, final regulatory approval and G.J. Gardner Homes purchase processes. Package price excludes any taxes, legal fees, and closing costs. Prices are current as of July 27, 2024. Prices may change without notice. Packages are subject to availability. Package subject to two separate contracts relating to the building and the land respectively. Photographs may depict fixtures, finishes and features not supplied by G.J Gardner Homes. Excluded items include but are not limited to landscaping items such as planter boxes, retaining walls, water features, pergolas, screens, driveways and decorative items such as fencing and outdoor kitchens or barbeques. Photographs may also depict inclusions not forming part of the standard design and which may be subject to additional costs. This design and illustration remains the property of G.J Gardner Homes and may not be reproduced in whole or in part without written consent. For detailed home pricing, please talk to a New Homes Consultant or visit our website at <a href="https://www.gjgardner.com/house-and-land-pricing/">https://www.gjgardner.com/house-and-land-pricing/</a>. GJ Gardner Homes-Adams County Inc. d.b.a G.J. Gardner Homes - Adams County. Builders License 277438960.