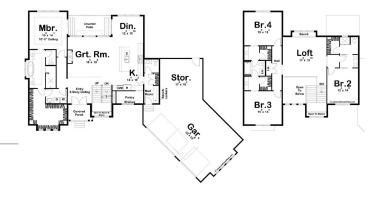

## Savannah Falls 3292

**□** 4 **□** 4 **□** 3

3309 Fox Crossing Pl, Loveland

Land Area: 87555 sqft

Contact Gabby Zeidler on 970-222-4262

## Inclusions:

+ Includes Partial Finish Basement Of 944 SF

NOTE: Images may depict landscaping and upgraded fixtures, features, facades or finishes and other items which are not included in the prices stated or not supplied by G.J. Gardner Homes. For availability and pricing of these items please discuss with your new home sales consultant.