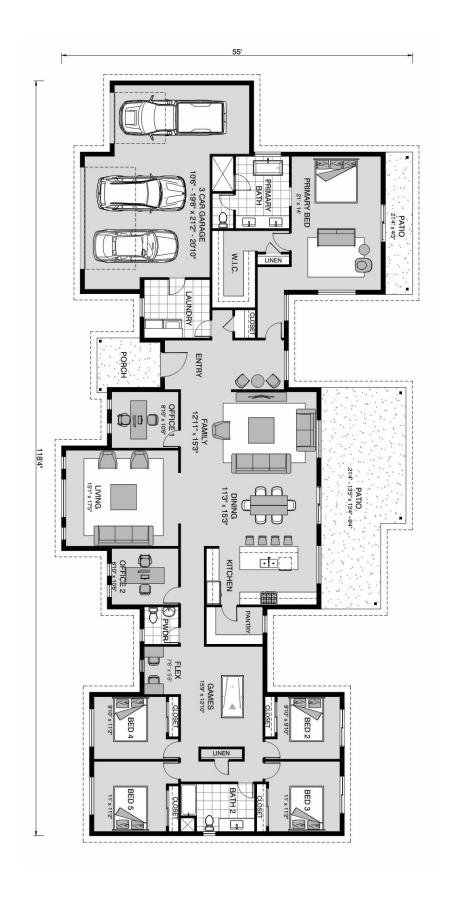

## Pinehurst 3400

**□** 5 **□** 2.5 **□** 3

7333 Cameron Circle, Larkspur

Land Area: 39640 sqft

Package price is based on Pinehurst 3400 standard floor plan and standard elevation (may be smaller than elevation shown). Package may be subject to developer's design review panel, final regulatory approval and G.J. Gardner Homes purchase processes. Package price excludes any taxes, legal fees, and closing costs. Prices are current as of May 20, 2024. Prices may change without notice. Packages are subject to availability. Package subject to two separate contracts relating to the building and the land respectively. Photographs may depict fixtures, finishes and features not supplied by G.J. Gardner Homes. Excluded items include but are not limited to landscaping items such as planter boxes, retaining walls, water features, pergolas, screens, driveways and decorative items such as fencing and outdoor kitchens or barbeques. Photographs may also depict inclusions not forming part of the standard design and which may be subject to additional costs. This design and illustration remains the property of G.J. Gardner Homes and may not be reproduced in whole or in part without written consent. For detailed home pricing, please talk to a New Homes Consultant or visit our website at <a href="https://www.gjgardner.com/house-and-land-pricing/">https://www.gjgardner.com/house-and-land-pricing/</a>. TBJ Construction, LLC d.b.a TBJ Construction, LLC DBA G.J. Gardner Homes Castle Rock.