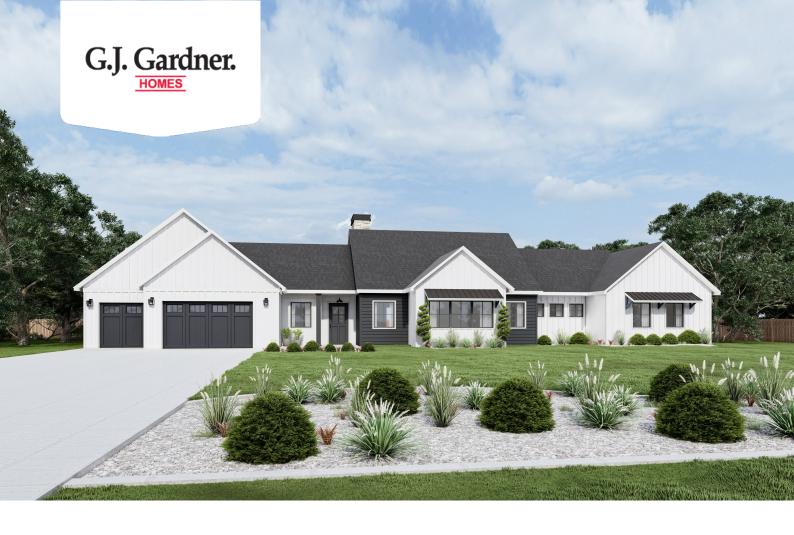

## Pinehurst 3400

**□** 5 **□** 2.5 **□** 3

7333 Cameron Circle, Larkspur

Land Area: 39640 sqft

Package price is based on Pinehurst 3400 standard floor plan and standard elevation (may be smaller than elevation shown). Package may be subject to developer's design review panel, final regulatory approval and G.J. Gardner Homes purchase processes. Package price excludes any taxes, legal fees, and closing costs. Prices are current as of May 20, 2024. Prices may change without notice. Packages are subject to availability. Package subject to two separate contracts relating to the building and the land respectively. Photographs may depict fixtures, finishes and features not supplied by G.J. Gardner Homes. Excluded items include but are not limited to landscaping items such as planter boxes, retaining walls, water features, pergolas, screens, driveways and decorative items such as fencing and outdoor kitchens or barbeques. Photographs may also depict inclusions not forming part of the standard design and which may be subject to additional costs. This design and illustration remains the property of G.J. Gardner Homes and may not be reproduced in whole or in part without written consent. For detailed home pricing, please talk to a New Homes Consultant or visit our website at <a href="https://www.gjgardner.com/house-and-land-pricing/">https://www.gjgardner.com/house-and-land-pricing/</a>. TBJ Construction, LLC d.b.a TBJ Construction, LLC DBA G.J. Gardner Homes Castle Rock.