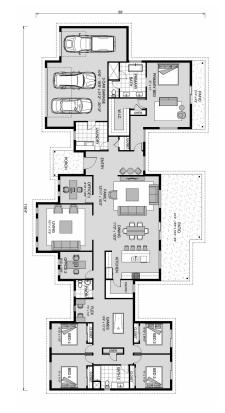

## Pinehurst 3400

**□** 5 **□** 2.5 **□** 3

7333 Cameron Circle, Larkspur

Land Area: 39640 sqft

Package price is based on Pinehurst 3400 standard floor plan and standard elevation (may be smaller than elevation shown). Package may be subject to developer's design review panel, final regulatory approval and G.J. Gardner Homes purchase processes. Package price excludes any taxes, legal fees, and closing costs. Prices are current as of May 20, 2024. Prices may change without notice. Packages are subject to availability. Package subject to two separate contracts relating to the building and the land respectively. Photographs may depict fixtures, finishes and features not supplied by G.J. Gardner Homes. Excluded items include but are not limited to landscaping items such as planter boxes, retaining walls, water features, pergolas, screens, driveways and decorative items such as fencing and outdoor kitchens or barbeques. Photographs may also depict inclusions not forming part of the standard design and which may be subject to additional costs. This design and illustration remains the property of G.J. Gardner Homes and may not be reproduced in whole or in part without written consent. For detailed home pricing, please talk to a New Homes Consultant or visit our website at <a href="https://www.gjgardner.com/house-and-land-pricing/">https://www.gjgardner.com/house-and-land-pricing/</a>. TBJ Construction, LLC d.b.a TBJ Construction, LLC DBA G.J. Gardner Homes Castle Rock.