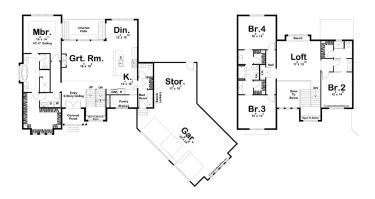

## Savannah Falls 3292

⊨ 4 🗁 4 🖨 3

**3081 Panorama Court, Johnstown** Land Area: 39989 sqft

Contact Sami Martinez on 970-889-1211

Package price is based on Savannah Falls 3292 standard floor plan and standard elevation (may be smaller than elevation shown). Package may be subject to developer's design review panel, final regulatory approval and G.J. Gardner Homes purchase processes. Package price excludes any taxes, legal fees, and closing costs. Prices are current as of October 26, 2024. Prices may change without notice. Packages are subject to availability. Package subject to two separate contracts relating to the building and the land respectively. Photographs may depict fixtures, finishes and features not supplied by G.J Gardner Homes. Excluded items include but are not limited to landscaping items such as planter boxes, retaining walls, water features, pergolas, screens, driveways and decorative items such as fencing and outdoor kitchens or barbeques. Photographs may also depict inclusions not forming part of the standard design and which may be subject to additional costs. This design and illustration remains the property of G.J Gardner Homes and may not be reproduced in whole or in part without written consent. For detailed home pricing, please talk to a New Homes Consultant or visit our website at https://www.gjgardner.com/house-and-land-pricing/. GJ Gardner Homes-Adams County Inc. d.b.a G.J. Gardner Homes - Adams County. Builders License 277438960.