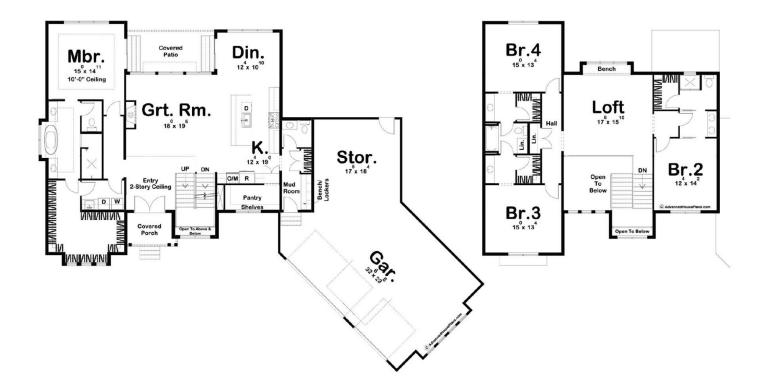

## Savannah Falls 3292

⊨ 4 🗁 4 🖨 3

**3081 Panorama Court, Johnstown** Land Area: 39989 sqft

Contact Sami Martinez on 970-889-1211

Package price is based on Savannah Falls 3292 standard floor plan and standard elevation (may be smaller than elevation shown). Package may be subject to developer's design review panel, final regulatory approval and G.J. Gardner Homes purchase processes. Package price excludes any taxes, legal fees, and closing costs. Prices are current as of October 26, 2024. Prices may change without notice. Packages are subject to availability. Package subject to two separate contracts relating to the building and the land respectively. Photographs may depict fixtures, finishes and features not supplied by G.J Gardner Homes. Excluded items include but are not limited to landscaping items such as planter boxes, retaining walls, water features, pergolas, screens, driveways and decorative items such as fencing and outdoor kitchens or barbeques. Photographs may also depict inclusions not forming part of the standard design and which may be subject to additional costs. This design and illustration remains the property of G.J Gardner Homes and may not be reproduced in whole or in part without written consent. For detailed home pricing, please talk to a New Homes Consultant or visit our website at https://www.gjgardner.com/house-and-land-pricing/. GJ Gardner Homes-Adams County Inc. d.b.a G.J. Gardner Homes - Adams County. Builders License 277438960.