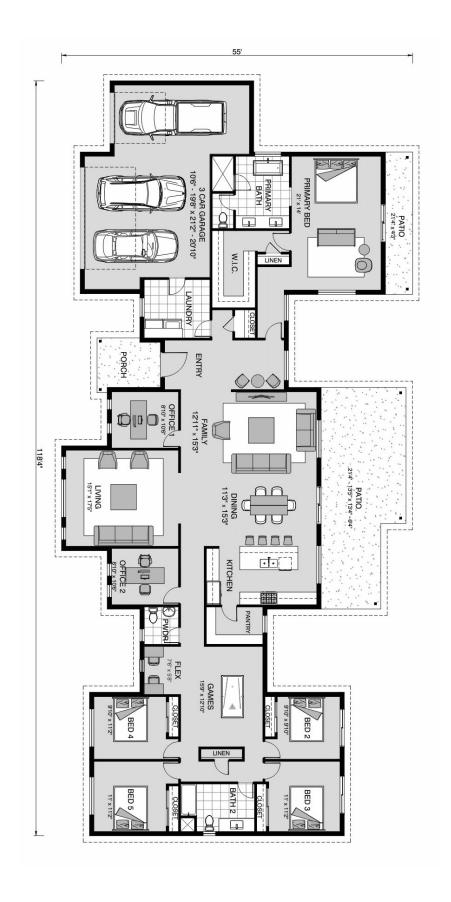

## Pinehurst 3400

**□** 5 **□** 2.5 **□** 3

5453 Country Club Drive, Larkspur

Land Area: 43560 sqft

## Inclusions:

+ 2-10 Homebuyers Warranty

Package price is based on Pinehurst 3400 standard floor plan and standard elevation (may be smaller than elevation shown). Package may be subject to developer's design review panel, final regulatory approval and G.J. Gardner Homes purchase processes. Package price excludes any taxes, legal fees, and closing costs. Prices are current as of May 20, 2024. Prices may change without notice. Packages are subject to availability. Package subject to two separate contracts relating to the building and the land respectively. Photographs may depict fixtures, finishes and features not supplied by G.J. Gardner Homes. Excluded items include but are not limited to landscaping items such as planter boxes, retaining walls, water features, pergolas, screens, driveways and decorative items such as fencing and outdoor kitchens or barbeques. Photographs may also depict inclusions not forming part of the standard design and which may be subject to additional costs. This design and illustration remains the property of G.J. Gardner Homes and may not be reproduced in whole or in part without written consent. For detailed home pricing, please talk to a New Homes Consultant or visit our website at <a href="https://www.gjgardner.com/house-and-land-pricing/">https://www.gjgardner.com/house-and-land-pricing/</a>. TBJ Construction, LLC d.b.a TBJ Construction, LLC DBA G.J. Gardner Homes Castle Rock.