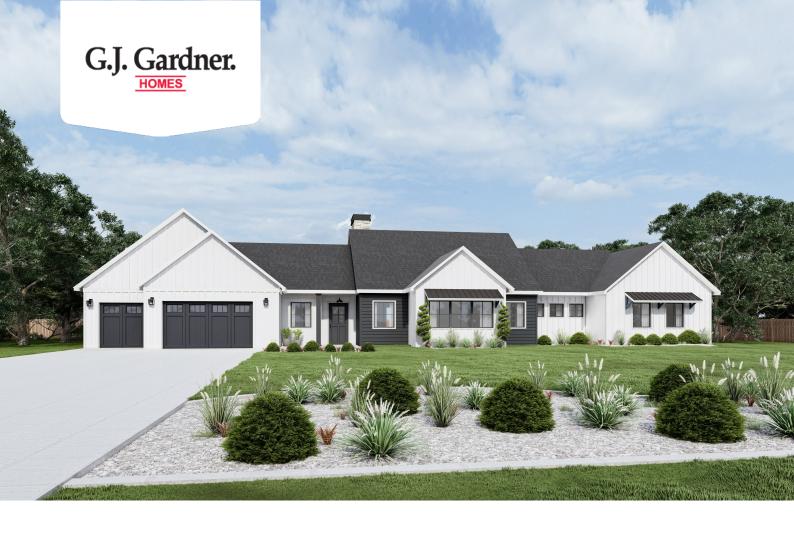

House & Land Package

\$1,540,313\*

## Pinehurst 3400

**□** 5 **□** 2.5 **□** 3

5453 Country Club Drive, Larkspur

Land Area: 43560 sqft