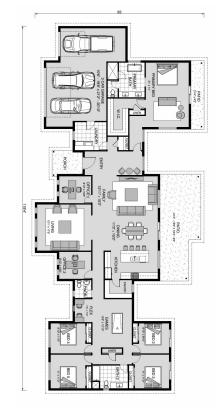

## Pinehurst 3400

**□** 5 **□** 2.5 **□** 3

5453 Country Club Drive, Larkspur

Land Area: 43560 sqft

## Inclusions:

+ 2-10 Homebuyers Warranty

Package price is based on Pinehurst 3400 standard floor plan and standard elevation (may be smaller than elevation shown). Package may be subject to developer's design review panel, final regulatory approval and G.J. Gardner Homes purchase processes. Package price excludes any taxes, legal fees, and closing costs. Prices are current as of May 20, 2024. Prices may change without notice. Packages are subject to availability. Package subject to two separate contracts relating to the building and the land respectively. Photographs may depict fixtures, finishes and features not supplied by G.J. Gardner Homes. Excluded items include but are not limited to landscaping items such as planter boxes, retaining walls, water features, pergolas, screens, driveways and decorative items such as fencing and outdoor kitchens or barbeques. Photographs may also depict inclusions not forming part of the standard design and which may be subject to additional costs. This design and illustration remains the property of G.J. Gardner Homes and may not be reproduced in whole or in part without written consent. For detailed home pricing, please talk to a New Homes Consultant or visit our website at <a href="https://www.gjgardner.com/house-and-land-pricing/">https://www.gjgardner.com/house-and-land-pricing/</a>. TBJ Construction, LLC d.b.a TBJ Construction, LLC DBA G.J. Gardner Homes Castle Rock.