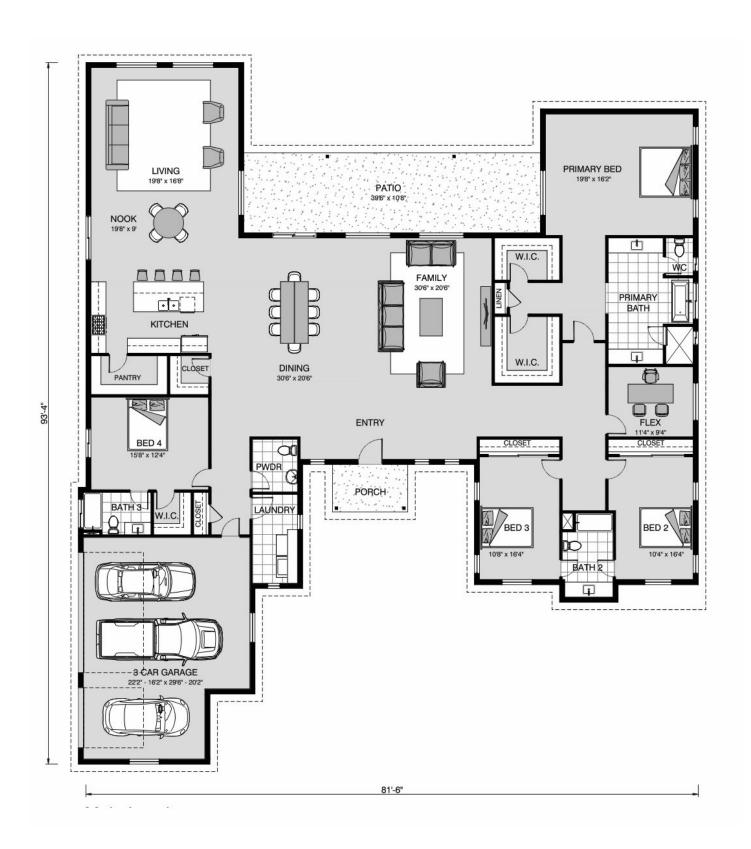

## **Summit 4160**

3051 Panorama Court, Johnstown

Land Area: 38622 sqft

Contact Sami Martinez on 970-889-1211

## Inclusions:

+ 2-10 Homebuyers Warranty

Package price is based on Summit 4160 standard floor plan and standard elevation (may be smaller than elevation shown). Package may be subject to developer's design review panel, final regulatory approval and G.J. Gardner Homes purchase processes. Package price excludes any taxes, legal fees, and closing costs. Prices are current as of May 12, 2024. Prices may change without notice. Packages are subject to availability. Package subject to two separate contracts relating to the building and the land respectively. Photographs may depict fixtures, finishes and features not supplied by G.J. Gardner Homes. Excluded items include but are not limited to landscaping items such as planter boxes, retaining walls, water features, pergolas, screens, driveways and decorative items such as fencing and outdoor kitchens or barbeques. Photographs may also depict inclusions not forming part of the standard design and which may be subject to additional costs. This design and illustration remains the property of G.J. Gardner Homes and may not be reproduced in whole or in part without written consent. For detailed home pricing, please talk to a New Homes Consultant or visit our website at <a href="https://www.gjgardner.com/house-and-land-pricing/">https://www.gjgardner.com/house-and-land-pricing/</a>. GJ Gardner Homes-Adams County Inc. d.b.a G.J. Gardner Homes - Adams County. Builders License 277438960.