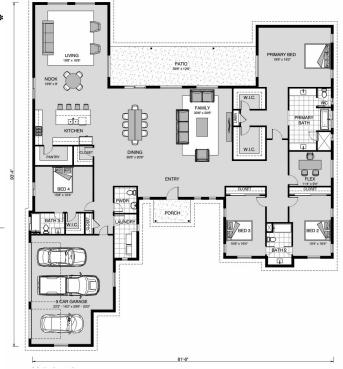

## **Summit 4160**

3051 Panorama Court, Johnstown

Land Area: 38622 sqft

Contact Sami Martinez on 970-889-1211

## Inclusions:

+ 2-10 Homebuyers Warranty

Package price is based on Summit 4160 standard floor plan and standard elevation (may be smaller than elevation shown). Package may be subject to developer's design review panel, final regulatory approval and G.J. Gardner Homes purchase processes. Package price excludes any taxes, legal fees, and closing costs. Prices are current as of May 12, 2024. Prices may change without notice. Packages are subject to availability. Package subject to two separate contracts relating to the building and the land respectively. Photographs may depict fixtures, finishes and features not supplied by G.J. Gardner Homes. Excluded items include but are not limited to landscaping items such as planter boxes, retaining walls, water features, pergolas, screens, driveways and decorative items such as fencing and outdoor kitchens or barbeques. Photographs may also depict inclusions not forming part of the standard design and which may be subject to additional costs. This design and illustration remains the property of G.J. Gardner Homes and may not be reproduced in whole or in part without written consent. For detailed home pricing, please talk to a New Homes Consultant or visit our website at <a href="https://www.gjgardner.com/house-and-land-pricing/">https://www.gjgardner.com/house-and-land-pricing/</a>. GJ Gardner Homes-Adams County Inc. d.b.a G.J. Gardner Homes - Adams County. Builders License 277438960.