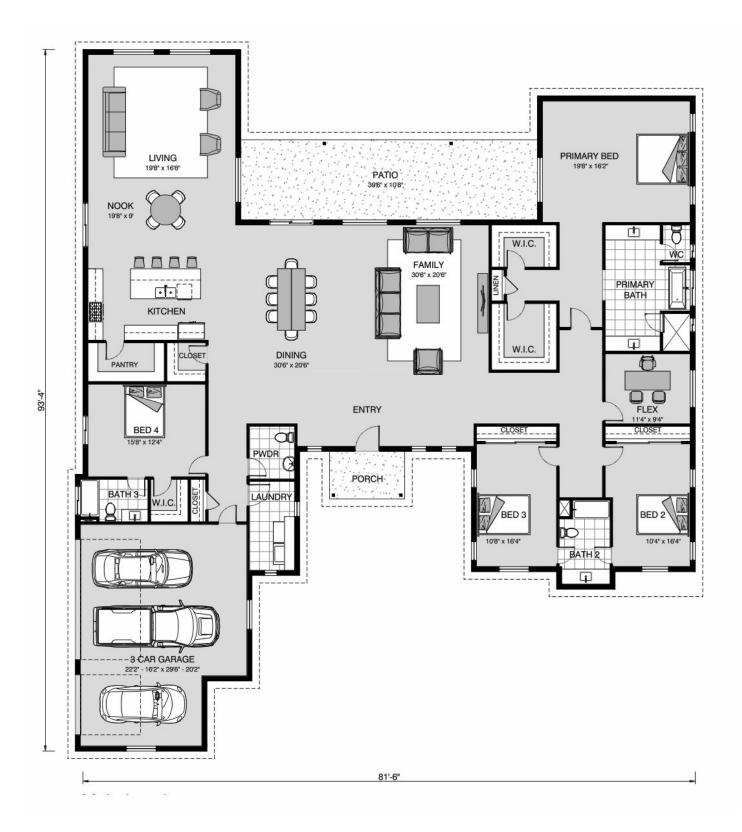

## Summit 4160

⊨ 4 🗁 3.5 🚍 3

**8654 Lost Lake Drive, Franktown** Land Area: 3.69 ac

Contact Samuel Jaussi on 7192134255

Package price is based on Summit 4160 standard floor plan and standard elevation (may be smaller than elevation shown). Package may be subject to developer's design review panel, final regulatory approval and G.J. Gardner Homes purchase processes. Package price excludes any taxes, legal fees, and closing costs. Prices are current as of July 27, 2024. Prices may change without notice. Packages are subject to availability. Package subject to two separate contracts relating to the building and the land respectively. Photographs may depict fixtures, finishes and features not supplied by G.J Gardner Homes. Excluded items include but are not limited to landscaping items such as planter boxes, retaining walls, water features, pergolas, screens, driveways and decorative items such as fencing and outdoor kitchens or barbeques. Photographs may also depict inclusions not forming part of the standard design and which may be subject to additional costs. This design and illustration remains the property of G.J Gardner Homes and may not be reproduced in whole or in part without written consent. For detailed home pricing, please talk to a New Homes Consultant or visit our website at https://www.gjgardner.com/house-and-land-pricing/. TBJ Construction, LLC d.b.a TBJ Construction, LLC DBA G.J. Gardner Homes Castle Rock.