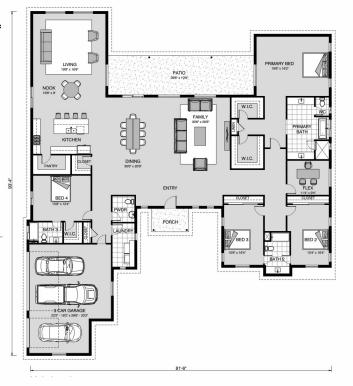

## Summit 4160

⊨ 4 🗁 3.5 🚍 3

**8654 Lost Lake Drive, Franktown** Land Area: 3.69 ac

Contact Samuel Jaussi on 7192134255

Package price is based on Summit 4160 standard floor plan and standard elevation (may be smaller than elevation shown). Package may be subject to developer's design review panel, final regulatory approval and G.J. Gardner Homes purchase processes. Package price excludes any taxes, legal fees, and closing costs. Prices are current as of July 27, 2024. Prices may change without notice. Packages are subject to availability. Package subject to two separate contracts relating to the building and the land respectively. Photographs may depict fixtures, finishes and features not supplied by G.J Gardner Homes. Excluded items include but are not limited to landscaping items such as planter boxes, retaining walls, water features, pergolas, screens, driveways and decorative items such as fencing and outdoor kitchens or barbeques. Photographs may also depict inclusions not forming part of the standard design and which may be subject to additional costs. This design and illustration remains the property of G.J Gardner Homes and may not be reproduced in whole or in part without written consent. For detailed home pricing, please talk to a New Homes Consultant or visit our website at https://www.gjgardner.com/house-and-land-pricing/. TBJ Construction, LLC d.b.a TBJ Construction, LLC DBA G.J. Gardner Homes Castle Rock.