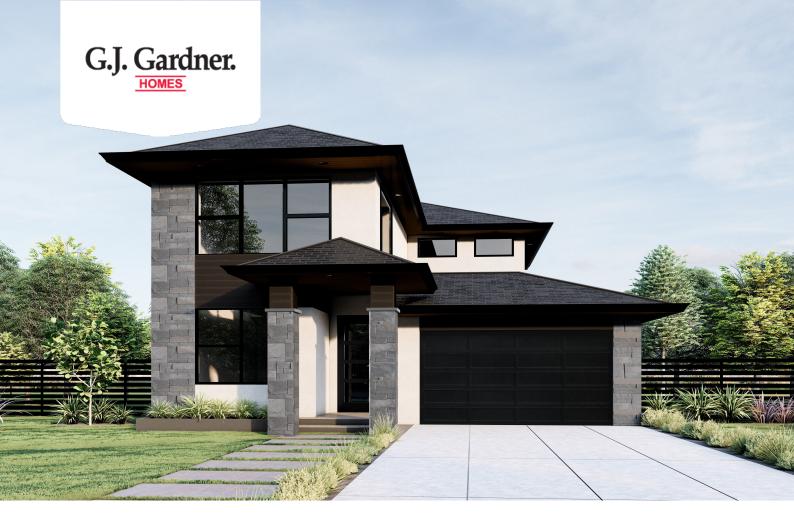

## Fairview 2111

**⊨** 6 **□** 3.5 **□** 2

2194 Mesa RD, Colorado Springs

Land Area: 43996 sqft

Contact Dakota Shafer on +17196597757

## Inclusions:

- + 2-10 Homebuyers Warranty
- + 3209 SF Total
- + 2787 SF Finished

Package price is based on Fairview 2111 standard floor plan and standard elevation (may be smaller than elevation shown). Package may be subject to developer's design review panel, final regulatory approval and G.J. Gardner Homes purchase processes. Package price excludes any taxes, legal fees, and closing costs. Prices are current as of July 27, 2024. Prices may change without notice. Packages are subject to availability. Package subject to two separate contracts relating to the building and the land respectively. Photographs may depict fixtures, finishes and features not supplied by G.J. Gardner Homes. Excluded items include but are not limited to landscaping items such as planter boxes, retaining walls, water features, pergolas, screens, driveways and decorative items such as fencing and outdoor kitchens or barbeques. Photographs may also depict inclusions not forming part of the standard design and which may be subject to additional costs. This design and illustration remains the property of G.J. Gardner Homes and may not be reproduced in whole or in part without written consent. For detailed home pricing, please talk to a New Homes Consultant or visit our website at <a href="https://www.gjgardner.com/house-and-land-pricing/">https://www.gjgardner.com/house-and-land-pricing/</a>. Structure Custom Builds, LLC d.b.a G.J. Gardner Homes - Colorado Springs. Builders License 24418.