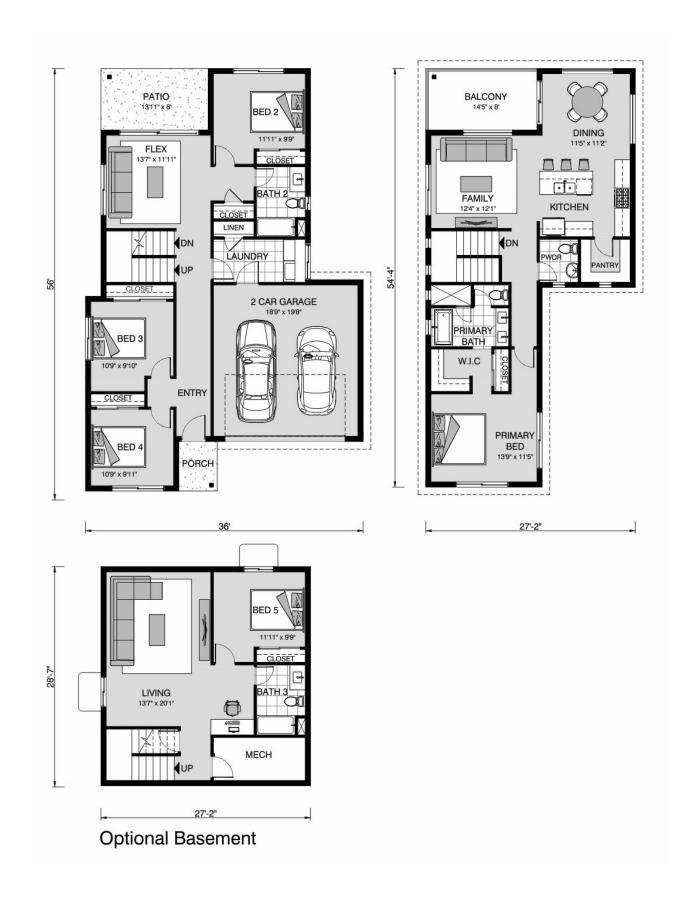

## Inclusions:

- + 2-10 Homebuyers Warranty
- + 3209 SF Total
- + 2787 SF Finished

Package price is based on Fairview 2111 standard floor plan and standard elevation (may be smaller than elevation shown). Package may be subject to developer's design review panel, final regulatory approval and G.J. Gardner Homes purchase processes. Package price excludes any taxes, legal fees, and closing costs. Prices are current as of July 27, 2024. Prices may change without notice. Packages are subject to availability. Package subject to two separate contracts relating to the building and the land respectively. Photographs may depict fixtures, finishes and features not supplied by G.J. Gardner Homes. Excluded items include but are not limited to landscaping items such as planter boxes, retaining walls, water features, pergolas, screens, driveways and decorative items such as fencing and outdoor kitchens or barbeques. Photographs may also depict inclusions not forming part of the standard design and which may be subject to additional costs. This design and illustration remains the property of G.J. Gardner Homes and may not be reproduced in whole or in part without written consent. For detailed home pricing, please talk to a New Homes Consultant or visit our website at <a href="https://www.gjgardner.com/house-and-land-pricing/">https://www.gjgardner.com/house-and-land-pricing/</a>. Structure Custom Builds, LLC d.b.a G.J. Gardner Homes - Colorado Springs. Builders License 24418.