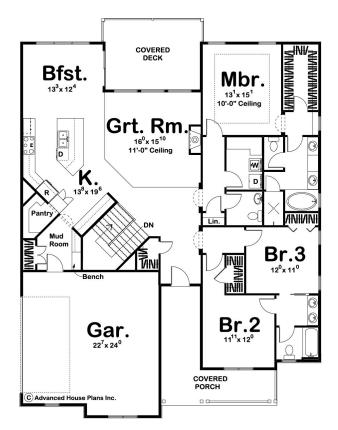

## Copperden 2122

**□** 5 **□** 3 **□** 2

19960 Glen Shadows Dr, Colorado Springs

Land Area: 220112 sqft

Contact Dakota Shafer on +17196597757

## Inclusions:

- + 5.03 Acre Lot
- + 5 Bedrooms
- + 3 Bathrooms
- + 3 Car Garage
- + 1,500 SF Finished Basement
- + 4,244 Square Feet Total

Package price is based on Copperden 2122 standard floor plan and standard elevation (may be smaller than elevation shown). Package may be subject to developer's design review panel, final regulatory approval and G.J. Gardner Homes purchase processes. Package price excludes any taxes, legal fees, and closing costs. Prices are current as of April 24, 2024. Prices may change without notice. Packages are subject to availability. Package subject to two separate contracts relating to the building and the land respectively. Photographs may depict fixtures, finishes and features not supplied by G.J. Gardner Homes. Excluded items include but are not limited to landscaping items such as planter boxes, retaining walls, water features, pergolas, screens, driveways and decorative items such as fencing and outdoor kitchens or barbeques. Photographs may also depict inclusions not forming part of the standard design and which may be subject to additional costs. This design and illustration remains the property of G.J. Gardner Homes and may not be reproduced in whole or in part without written consent. For detailed home pricing, please talk to a New Homes Consultant or visit our website at <a href="https://www.gjgardner.com/house-and-land-pricing/">https://www.gjgardner.com/house-and-land-pricing/</a>. Structure Custom Builds, LLC d.b.a G.J. Gardner Homes - Colorado Springs. Builders License 24418.