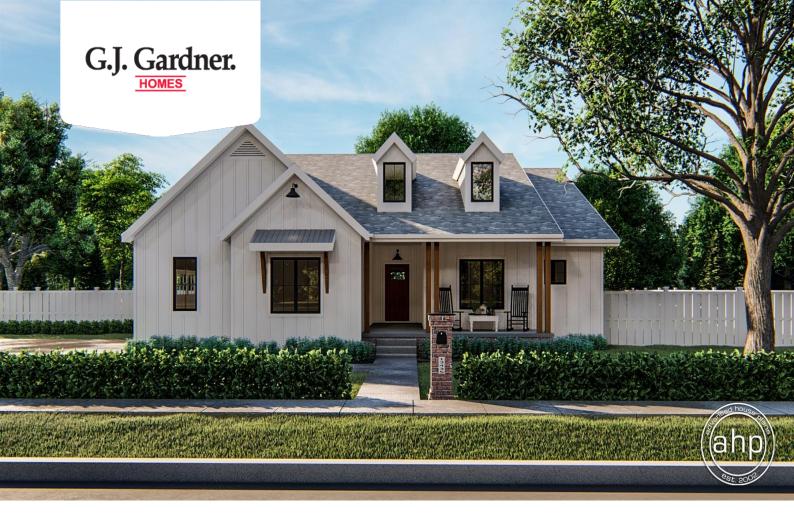

House & Land Package

\$1,281,424\*

## Copperden 2122

**□** 5 **□** 3 **□** 2

19960 Glen Shadows Dr, Colorado Springs

Land Area: 220112 sqft

Contact Dakota Shafer on +17196597757

## Inclusions:

- + 5.03 Acre Lot
- + 5 Bedrooms
- + 3 Bathrooms
- + 3 Car Garage
- + 1,500 SF Finished Basement
- + 4,244 Square Feet Total

Package price is based on Copperden 2122 standard floor plan and standard elevation (may be smaller than elevation shown). Package may be subject to developer's design review panel, final regulatory approval and G.J. Gardner Homes purchase processes. Package price excludes any taxes, legal fees, and closing costs. Prices are current as of April 24, 2024. Prices may change without notice. Packages are subject to availability. Package subject to two separate contracts relating to the building and the land respectively. Photographs may depict fixtures, finishes and features not supplied by G.J. Gardner Homes. Excluded items include but are not limited to landscaping items such as planter boxes, retaining walls, water features, pergolas, screens, driveways and decorative items such as fencing and outdoor kitchens or barbeques. Photographs may also depict inclusions not forming part of the standard design and which may be subject to additional costs. This design and illustration remains the property of G.J. Gardner Homes and may not be reproduced in whole or in part without written consent. For detailed home pricing, please talk to a New Homes Consultant or visit our website at <a href="https://www.gjgardner.com/house-and-land-pricing/">https://www.gjgardner.com/house-and-land-pricing/</a>. Structure Custom Builds, LLC d.b.a G.J. Gardner Homes - Colorado Springs. Builders License 24418.