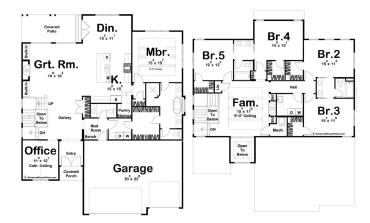

## Grant Park 3394

1 5 🗁 3 🔂 3

## **O Wispering, Friant** Land Area: 15.05 ac

Contact Roger Cervantes on (559)-304-8018

Package price is based on Grant Park 3394 standard floor plan and standard elevation (may be smaller than elevation shown). Package may be subject to developer's design review panel, final regulatory approval and G.J. Gardner Homes purchase processes. Package price excludes any taxes, legal fees, and closing costs. Prices are current as of May 17, 2024. Prices may change without notice. Packages are subject to availability. Package subject to two separate contracts relating to the building and the land respectively. Photographs may depict fixtures, finishes and features not supplied by G.J Gardner Homes. Excluded items include but are not limited to landscaping items such as planter boxes, retaining walls, water features, pergolas, screens, driveways and decorative items such as fencing and outdoor kitchens or barbeques. Photographs may also depict inclusions not forming part of the standard design and which may be subject to additional costs. This design and illustration remains the property of G.J Gardner Homes and may not be reproduced in whole or in part without written consent. For detailed home pricing, please talk to a New Homes Consultant or visit our website at https://www.gjgardner.com/house-and-land-pricing/. Premier Home Remodeling & Construction INC d.b.a G.J. Gardner Homes Clovis.