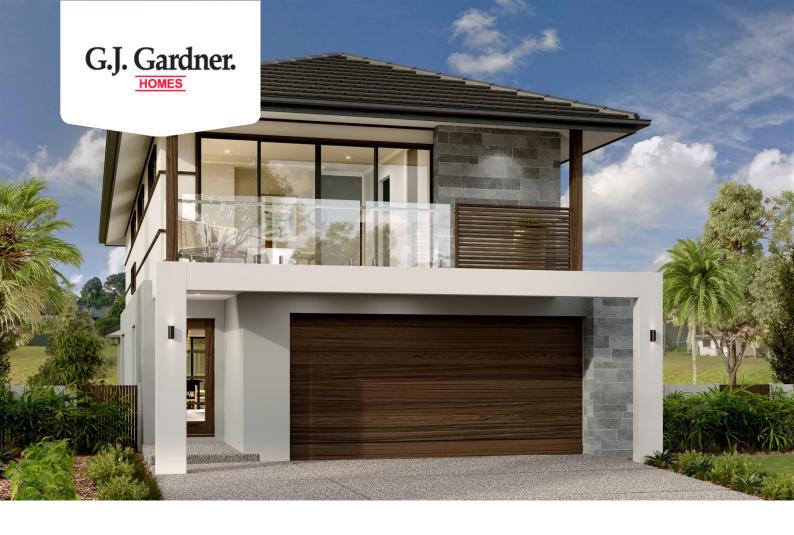

House & Land Package

\$686,024\*

## Pine Rivers 2089

0 Westmere Ln, Friant

Land Area: 0.25 ac

Contact Roger Cervantes on (559)-304-8018

## Inclusions:

+ Covered Patio

Package price is based on Pine Rivers 2089 standard floor plan and standard elevation (may be smaller than elevation shown). Package may be subject to developer's design review panel, final regulatory approval and G.J. Gardner Homes purchase processes. Package price excludes any taxes, legal fees, and closing costs. Prices are current as of May 18, 2024. Prices may change without notice. Packages are subject to availability. Package subject to two separate contracts relating to the building and the land respectively. Photographs may depict fixtures, finishes and features not supplied by G.J. Gardner Homes. Excluded items include but are not limited to landscaping items such as planter boxes, retaining walls, water features, pergolas, screens, driveways and decorative items such as fencing and outdoor kitchens or barbeques. Photographs may also depict inclusions not forming part of the standard design and which may be subject to additional costs. This design and illustration remains the property of G.J. Gardner Homes and may not be reproduced in whole or in part without written consent. For detailed home pricing, please talk to a New Homes Consultant or visit our website at <a href="https://www.gjgardner.com/house-and-land-pricing/">https://www.gjgardner.com/house-and-land-pricing/</a>. Premier Home Remodeling & Construction INC d.b.a G.J. Gardner Homes Clovis.