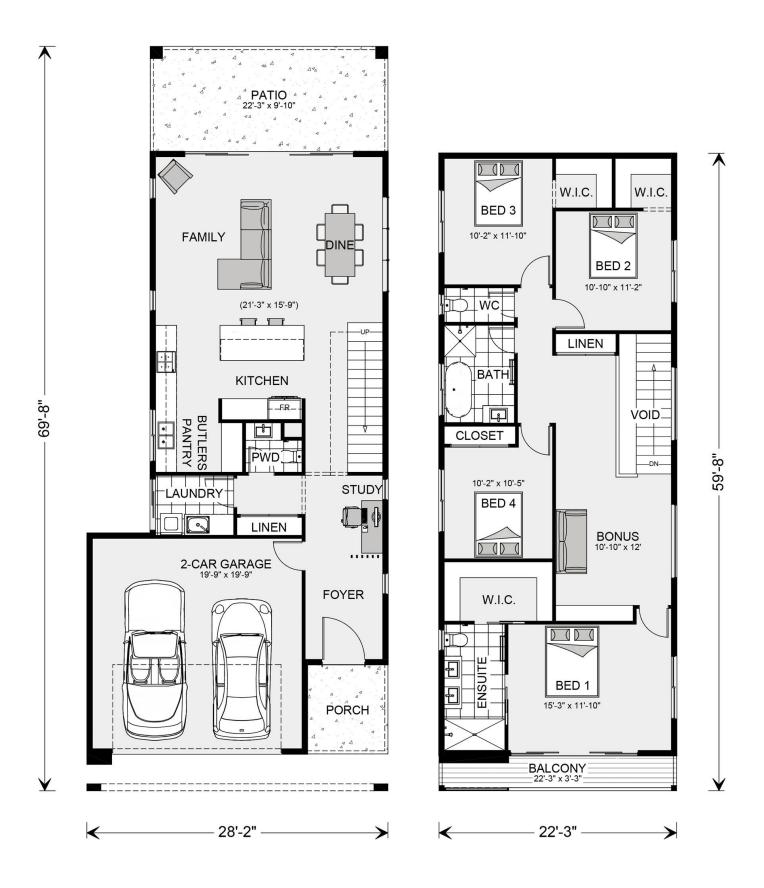

## Inclusions:

+ Covered Patio

Package price is based on Pine Rivers 2089 standard floor plan and standard elevation (may be smaller than elevation shown). Package may be subject to developer's design review panel, final regulatory approval and G.J. Gardner Homes purchase processes. Package price excludes any taxes, legal fees, and closing costs. Prices are current as of May 18, 2024. Prices may change without notice. Packages are subject to availability. Package subject to two separate contracts relating to the building and the land respectively. Photographs may depict fixtures, finishes and features not supplied by G.J. Gardner Homes. Excluded items include but are not limited to landscaping items such as planter boxes, retaining walls, water features, pergolas, screens, driveways and decorative items such as fencing and outdoor kitchens or barbeques. Photographs may also depict inclusions not forming part of the standard design and which may be subject to additional costs. This design and illustration remains the property of G.J. Gardner Homes and may not be reproduced in whole or in part without written consent. For detailed home pricing, please talk to a New Homes Consultant or visit our website at <a href="https://www.gjgardner.com/house-and-land-pricing/">https://www.gjgardner.com/house-and-land-pricing/</a>. Premier Home Remodeling & Construction INC d.b.a G.J. Gardner Homes Clovis.