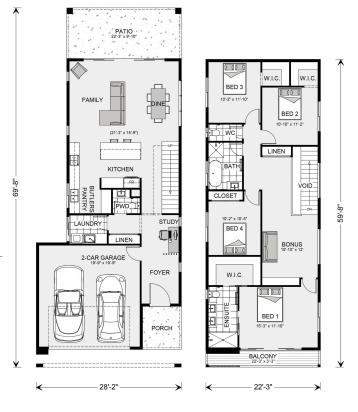

## Inclusions:

+ Covered Patio

Package price is based on Pine Rivers 2089 standard floor plan and standard elevation (may be smaller than elevation shown). Package may be subject to developer's design review panel, final regulatory approval and G.J. Gardner Homes purchase processes. Package price excludes any taxes, legal fees, and closing costs. Prices are current as of May 18, 2024. Prices may change without notice. Packages are subject to availability. Package subject to two separate contracts relating to the building and the land respectively. Photographs may depict fixtures, finishes and features not supplied by G.J. Gardner Homes. Excluded items include but are not limited to landscaping items such as planter boxes, retaining walls, water features, pergolas, screens, driveways and decorative items such as fencing and outdoor kitchens or barbeques. Photographs may also depict inclusions not forming part of the standard design and which may be subject to additional costs. This design and illustration remains the property of G.J. Gardner Homes and may not be reproduced in whole or in part without written consent. For detailed home pricing, please talk to a New Homes Consultant or visit our website at <a href="https://www.gjgardner.com/house-and-land-pricing/">https://www.gjgardner.com/house-and-land-pricing/</a>. Premier Home Remodeling & Construction INC d.b.a G.J. Gardner Homes Clovis.