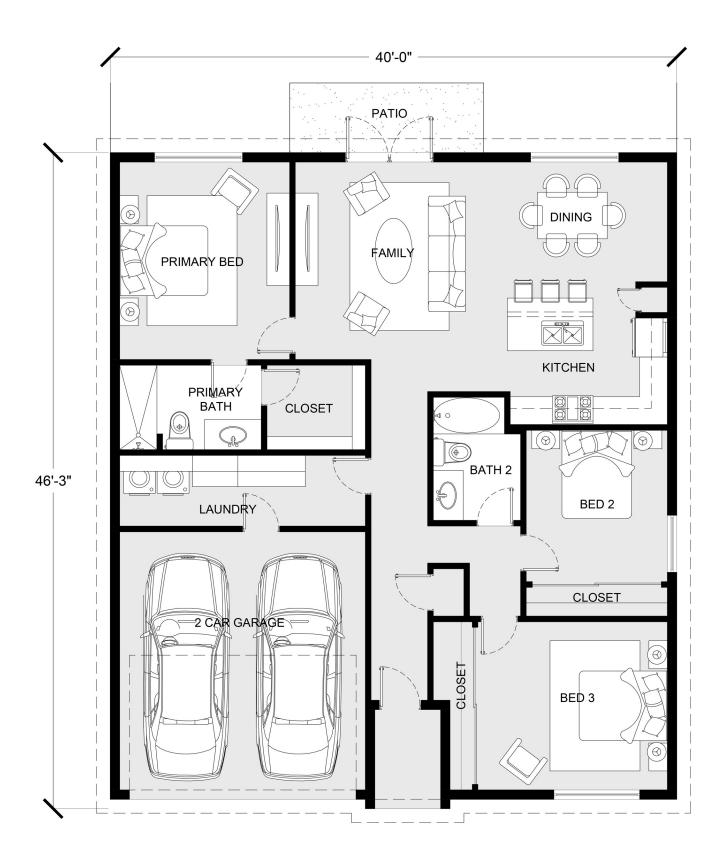

Package price is based on Coral Cove 1451 standard floor plan and standard elevation (may be smaller than elevation shown). Package may be subject to developer's design review panel, final regulatory approval and G.J. Gardner Homes purchase processes. Package price excludes any taxes, legal fees, and closing costs. Prices are current as of July 27, 2024. Prices may change without notice. Packages are subject to availability. Package subject to two separate contracts relating to the building and the land respectively. Photographs may depict fixtures, finishes and features not supplied by G.J. Gardner Homes. Excluded items include but are not limited to landscaping items such as planter boxes, retaining walls, water features, pergolas, screens, driveways and decorative items such as fencing and outdoor kitchens or barbeques. Photographs may also depict inclusions not forming part of the standard design and which may be subject to additional costs. This design and illustration remains the property of G.J. Gardner Homes and may not be reproduced in whole or in part without written consent. For detailed home pricing, please talk to a New Homes Consultant or visit our website at <a href="https://www.gjgardner.com/house-and-land-pricing/">https://www.gjgardner.com/house-and-land-pricing/</a>. Premier Home Remodeling & Construction INC d.b.a G.J. Gardner Homes Clovis.