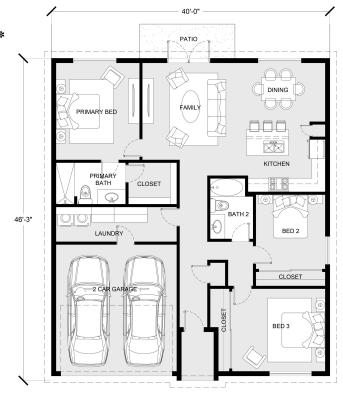

Package price is based on Coral Cove 1451 standard floor plan and standard elevation (may be smaller than elevation shown). Package may be subject to developer's design review panel, final regulatory approval and G.J. Gardner Homes purchase processes. Package price excludes any taxes, legal fees, and closing costs. Prices are current as of July 27, 2024. Prices may change without notice. Packages are subject to availability. Package subject to two separate contracts relating to the building and the land respectively. Photographs may depict fixtures, finishes and features not supplied by G.J. Gardner Homes. Excluded items include but are not limited to landscaping items such as planter boxes, retaining walls, water features, pergolas, screens, driveways and decorative items such as fencing and outdoor kitchens or barbeques. Photographs may also depict inclusions not forming part of the standard design and which may be subject to additional costs. This design and illustration remains the property of G.J. Gardner Homes and may not be reproduced in whole or in part without written consent. For detailed home pricing, please talk to a New Homes Consultant or visit our website at <a href="https://www.gjgardner.com/house-and-land-pricing/">https://www.gjgardner.com/house-and-land-pricing/</a>. Premier Home Remodeling & Construction INC d.b.a G.J. Gardner Homes Clovis.