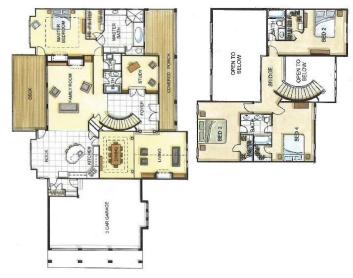

## **Arrowhead Lodge 3585**

**□** 4 **□** 4 **□** 3

42084 Tourmaline, Shaver Lake

Land Area: 0.52 ac

Contact Roger Cervantes on (559)-304-8018

Package price is based on Arrowhead Lodge 3585 standard floor plan and standard elevation (may be smaller than elevation shown). Package may be subject to developer's design review panel, final regulatory approval and G.J. Gardner Homes purchase processes. Package price excludes any taxes, legal fees, and closing costs. Prices are current as of May 18, 2024. Prices may change without notice. Packages are subject to availability. Package subject to two separate contracts relating to the building and the land respectively. Photographs may depict fixtures, finishes and features not supplied by G.J. Gardner Homes. Excluded items include but are not limited to landscaping items such as planter boxes, retaining walls, water features, pergolas, screens, driveways and decorative items such as fencing and outdoor kitchens or barbeques. Photographs may also depict inclusions not forming part of the standard design and which may be subject to additional costs. This design and illustration remains the property of G.J. Gardner Homes and may not be reproduced in whole or in part without written consent. For detailed home pricing, please talk to a New Homes Consultant or visit our website at <a href="https://www.gjgardner.com/house-and-land-pricing/">https://www.gjgardner.com/house-and-land-pricing/</a>. Premier Home Remodeling & Construction INC d.b.a G.J. Gardner Homes Clovis.