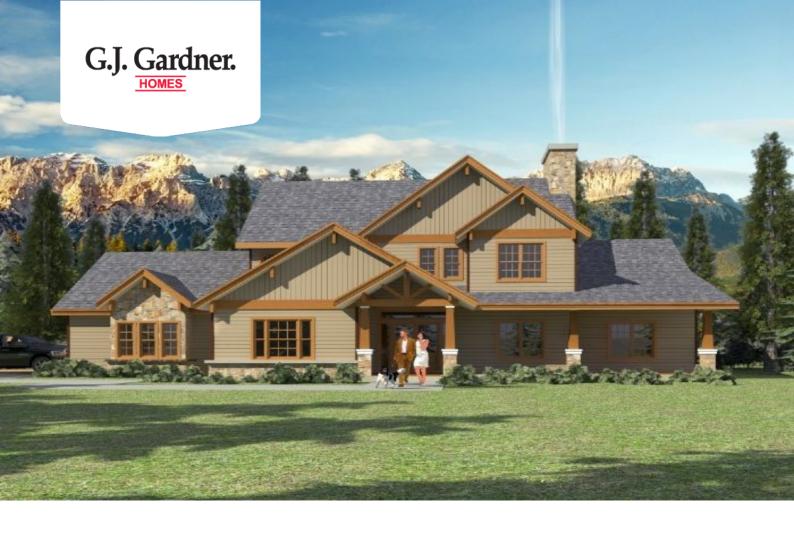

## **Arrowhead Lodge 3585**

**□** 4 **□** 4 **□** 3

42084 Tourmaline, Shaver Lake

Land Area: 0.52 ac

Contact Roger Cervantes on (559)-304-8018

Package price is based on Arrowhead Lodge 3585 standard floor plan and standard elevation (may be smaller than elevation shown). Package may be subject to developer's design review panel, final regulatory approval and G.J. Gardner Homes purchase processes. Package price excludes any taxes, legal fees, and closing costs. Prices are current as of May 18, 2024. Prices may change without notice. Packages are subject to availability. Package subject to two separate contracts relating to the building and the land respectively. Photographs may depict fixtures, finishes and features not supplied by G.J. Gardner Homes. Excluded items include but are not limited to landscaping items such as planter boxes, retaining walls, water features, pergolas, screens, driveways and decorative items such as fencing and outdoor kitchens or barbeques. Photographs may also depict inclusions not forming part of the standard design and which may be subject to additional costs. This design and illustration remains the property of G.J. Gardner Homes and may not be reproduced in whole or in part without written consent. For detailed home pricing, please talk to a New Homes Consultant or visit our website at <a href="https://www.gjgardner.com/house-and-land-pricing/">https://www.gjgardner.com/house-and-land-pricing/</a>. Premier Home Remodeling & Construction INC d.b.a G.J. Gardner Homes Clovis.