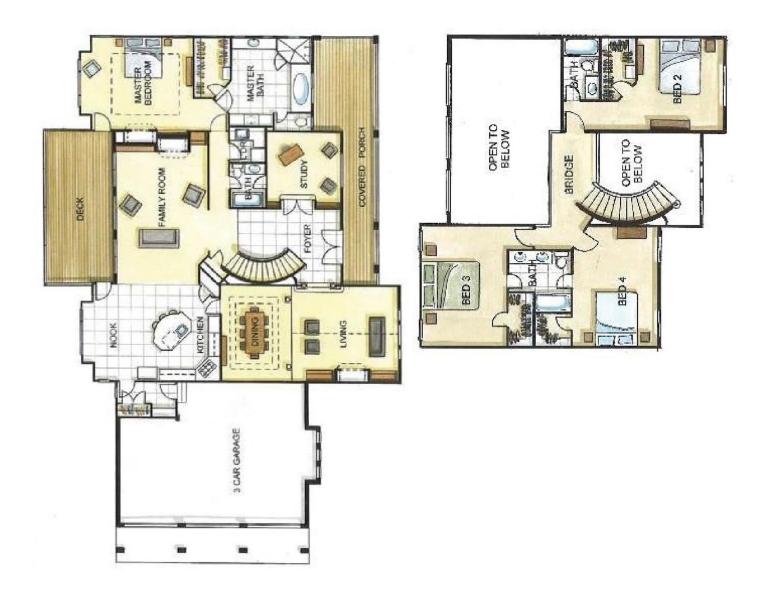

## **Arrowhead Lodge 3585**

**□** 4 **□** 4 **□** 3

42084 Tourmaline, Shaver Lake

Land Area: 0.52 ac

Contact Roger Cervantes on (559)-304-8018

Package price is based on Arrowhead Lodge 3585 standard floor plan and standard elevation (may be smaller than elevation shown). Package may be subject to developer's design review panel, final regulatory approval and G.J. Gardner Homes purchase processes. Package price excludes any taxes, legal fees, and closing costs. Prices are current as of May 18, 2024. Prices may change without notice. Packages are subject to availability. Package subject to two separate contracts relating to the building and the land respectively. Photographs may depict fixtures, finishes and features not supplied by G.J. Gardner Homes. Excluded items include but are not limited to landscaping items such as planter boxes, retaining walls, water features, pergolas, screens, driveways and decorative items such as fencing and outdoor kitchens or barbeques. Photographs may also depict inclusions not forming part of the standard design and which may be subject to additional costs. This design and illustration remains the property of G.J. Gardner Homes and may not be reproduced in whole or in part without written consent. For detailed home pricing, please talk to a New Homes Consultant or visit our website at <a href="https://www.gjgardner.com/house-and-land-pricing/">https://www.gjgardner.com/house-and-land-pricing/</a>. Premier Home Remodeling & Construction INC d.b.a G.J. Gardner Homes Clovis.