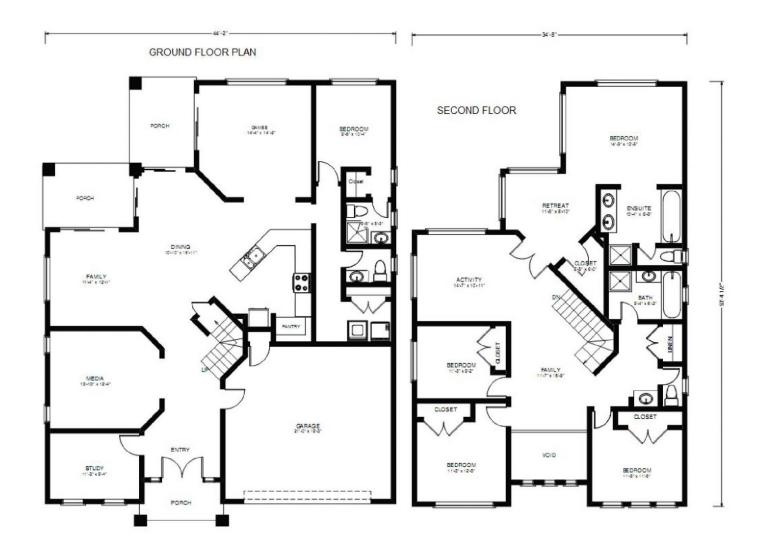

## Eagle Creek Lodge 3215

**□** 5 **□** 3.5 **□** 2

4 Littleridge ln, Shaver Lake

Land Area: 0.75 ac

Contact Roger Cervantes on (559)-304-8018

Package price is based on Eagle Creek Lodge 3215 standard floor plan and standard elevation (may be smaller than elevation shown). Package may be subject to developer's design review panel, final regulatory approval and G.J. Gardner Homes purchase processes. Package price excludes any taxes, legal fees, and closing costs. Prices are current as of May 18, 2024. Prices may change without notice. Packages are subject to availability. Package subject to two separate contracts relating to the building and the land respectively. Photographs may depict fixtures, finishes and features not supplied by G.J. Gardner Homes. Excluded items include but are not limited to landscaping items such as planter boxes, retaining walls, water features, pergolas, screens, driveways and decorative items such as fencing and outdoor kitchens or barbeques. Photographs may also depict inclusions not forming part of the standard design and which may be subject to additional costs. This design and illustration remains the property of G.J. Gardner Homes and may not be reproduced in whole or in part without written consent. For detailed home pricing, please talk to a New Homes Consultant or visit our website at <a href="https://www.gjgardner.com/house-and-land-pricing/">https://www.gjgardner.com/house-and-land-pricing/</a>. Premier Home Remodeling & Construction INC d.b.a G.J. Gardner Homes Clovis.