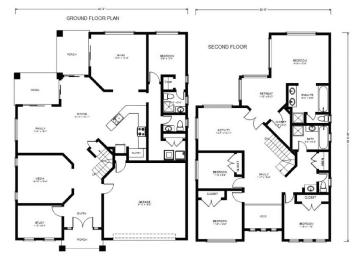

## Eagle Creek Lodge 3215

**□** 5 **□** 3.5 **□** 2

4 Littleridge ln, Shaver Lake

Land Area: 0.75 ac

Contact Roger Cervantes on (559)-304-8018

Package price is based on Eagle Creek Lodge 3215 standard floor plan and standard elevation (may be smaller than elevation shown). Package may be subject to developer's design review panel, final regulatory approval and G.J. Gardner Homes purchase processes. Package price excludes any taxes, legal fees, and closing costs. Prices are current as of May 18, 2024. Prices may change without notice. Packages are subject to availability. Package subject to two separate contracts relating to the building and the land respectively. Photographs may depict fixtures, finishes and features not supplied by G.J. Gardner Homes. Excluded items include but are not limited to landscaping items such as planter boxes, retaining walls, water features, pergolas, screens, driveways and decorative items such as fencing and outdoor kitchens or barbeques. Photographs may also depict inclusions not forming part of the standard design and which may be subject to additional costs. This design and illustration remains the property of G.J. Gardner Homes and may not be reproduced in whole or in part without written consent. For detailed home pricing, please talk to a New Homes Consultant or visit our website at <a href="https://www.gjgardner.com/house-and-land-pricing/">https://www.gjgardner.com/house-and-land-pricing/</a>. Premier Home Remodeling & Construction INC d.b.a G.J. Gardner Homes Clovis.