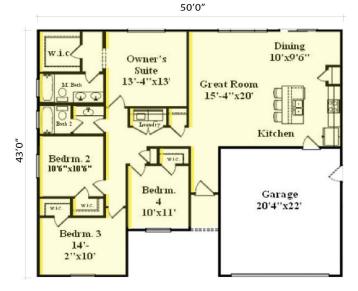

## Avalon 1548

34182 Natoma Rd, Auberry

Land Area: 8125 sqft

Contact Roger Cervantes on (559)-304-8018

Package price is based on Avalon 1548 standard floor plan and standard elevation (may be smaller than elevation shown). Package may be subject to developer's design review panel, final regulatory approval and G.J. Gardner Homes purchase processes. Package price excludes any taxes, legal fees, and closing costs. Prices are current as of May 17, 2024. Prices may change without notice. Packages are subject to availability. Package subject to two separate contracts relating to the building and the land respectively. Photographs may depict fixtures, finishes and features not supplied by G.J. Gardner Homes. Excluded items include but are not limited to landscaping items such as planter boxes, retaining walls, water features, pergolas, screens, driveways and decorative items such as fencing and outdoor kitchens or barbeques. Photographs may also depict inclusions not forming part of the standard design and which may be subject to additional costs. This design and illustration remains the property of G.J. Gardner Homes and may not be reproduced in whole or in part without written consent. For detailed home pricing, please talk to a New Homes Consultant or visit our website at <a href="https://www.gigardner.com/house-and-land-pricing/">https://www.gigardner.com/house-and-land-pricing/</a>. Premier Home Remodeling & Construction INC d.b.a G.J. Gardner Homes Clovis.