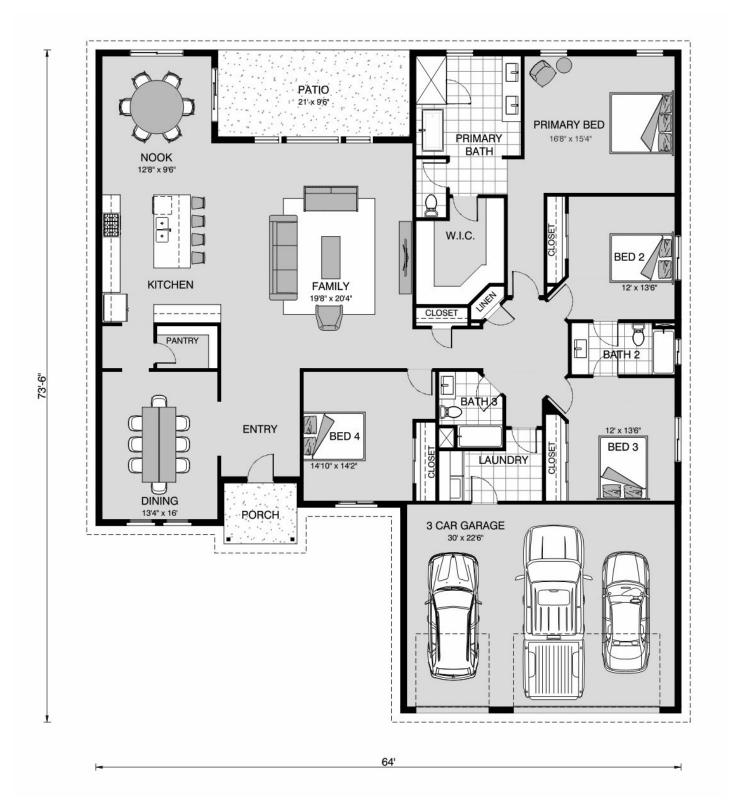

## Heritage 2998

32516 Lockwood Ln, Prather

Land Area: 4.5 ac

Contact Roger Cervantes on (559)-304-8018

Package price is based on Heritage 2998 standard floor plan and standard elevation (may be smaller than elevation shown). Package may be subject to developer's design review panel, final regulatory approval and G.J. Gardner Homes purchase processes. Package price excludes any taxes, legal fees, and closing costs. Prices are current as of July 27, 2024. Prices may change without notice. Packages are subject to availability. Package subject to two separate contracts relating to the building and the land respectively. Photographs may depict fixtures, finishes and features not supplied by G.J. Gardner Homes. Excluded items include but are not limited to landscaping items such as planter boxes, retaining walls, water features, pergolas, screens, driveways and decorative items such as fencing and outdoor kitchens or barbeques. Photographs may also depict inclusions not forming part of the standard design and which may be subject to additional costs. This design and illustration remains the property of G.J. Gardner Homes and may not be reproduced in whole or in part without written consent. For detailed home pricing, please talk to a New Homes Consultant or visit our website at <a href="https://www.gjgardner.com/house-and-land-pricing/">https://www.gjgardner.com/house-and-land-pricing/</a>. Premier Home Remodeling & Construction INC d.b.a G.J. Gardner Homes Clovis.