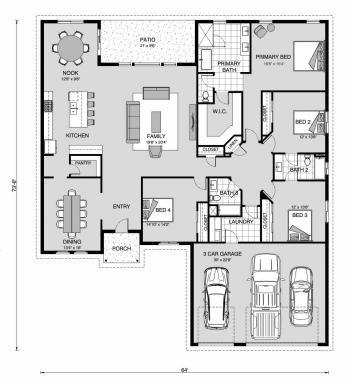

## Heritage 2998

32516 Lockwood Ln, Prather

Land Area: 4.5 ac

Contact Roger Cervantes on (559)-304-8018

Package price is based on Heritage 2998 standard floor plan and standard elevation (may be smaller than elevation shown). Package may be subject to developer's design review panel, final regulatory approval and G.J. Gardner Homes purchase processes. Package price excludes any taxes, legal fees, and closing costs. Prices are current as of July 27, 2024. Prices may change without notice. Packages are subject to availability. Package subject to two separate contracts relating to the building and the land respectively. Photographs may depict fixtures, finishes and features not supplied by G.J. Gardner Homes. Excluded items include but are not limited to landscaping items such as planter boxes, retaining walls, water features, pergolas, screens, driveways and decorative items such as fencing and outdoor kitchens or barbeques. Photographs may also depict inclusions not forming part of the standard design and which may be subject to additional costs. This design and illustration remains the property of G.J. Gardner Homes and may not be reproduced in whole or in part without written consent. For detailed home pricing, please talk to a New Homes Consultant or visit our website at <a href="https://www.gjgardner.com/house-and-land-pricing/">https://www.gjgardner.com/house-and-land-pricing/</a>. Premier Home Remodeling & Construction INC d.b.a G.J. Gardner Homes Clovis.