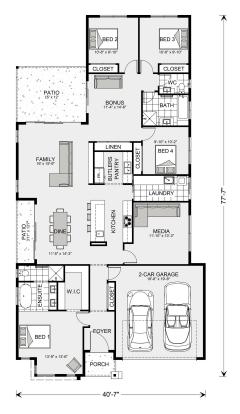

## Benowa 2071

⊨ 4 🗁 2.5 🚍 2

**29626 Meadow Ln, Coarsegold** Land Area: 3.6 ac

Contact Roger Cervantes on (559)-304-8018

NOTE: Images may depict landscaping and upgraded fixtures, features, facades or finishes and other items which are not included in the prices stated or not supplied by G.J. Gardner Homes. For availability and pricing of these items please discuss with your new home sales consultant.

Package price is based on Benowa 2071 standard floor plan and standard elevation (may be smaller than elevation shown). Package may be subject to developer's design review panel, final regulatory approval and G.J. Gardner Homes purchase processes. Package price excludes any taxes, legal fees, and closing costs. Prices are current as of May 17, 2024. Prices may change without notice. Packages are subject to availability. Package subject to two separate contracts relating to the building and the land respectively. Photographs may depict fixtures, finishes and features not supplied by G.J Gardner Homes. Excluded items include but are not limited to landscaping items such as planter boxes, retaining walls, water features, pergolas, screens, driveways and decorative items such as fencing and outdoor kitchens or barbeques. Photographs may also depict inclusions not forming part of the standard design and which may be subject to additional costs. This design and illustration remains the property of G.J Gardner Homes and may not be reproduced in whole or in part without written consent. For detailed home pricing, please talk to a New Homes Consultant or visit our website at <a href="https://www.gjgardner.com/house-and-land-pricing/">https://www.gjgardner.com/house-and-land-pricing/</a>. Premier Home Remodeling & Construction INC d.b.a G.J. Gardner Homes Clovis.