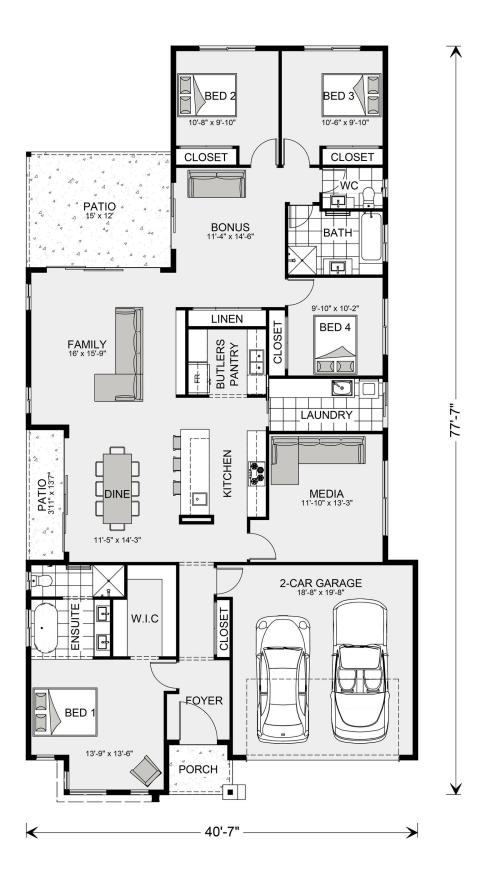

## Benowa 2071

⊨ 4 🗁 2.5 🚍 2

**29626 Meadow Ln, Coarsegold** Land Area: 3.6 ac

Contact Roger Cervantes on (559)-304-8018

NOTE: Images may depict landscaping and upgraded fixtures, features, facades or finishes and other items which are not included in the prices stated or not supplied by G.J. Gardner Homes. For availability and pricing of these items please discuss with your new home sales consultant.

Package price is based on Benowa 2071 standard floor plan and standard elevation (may be smaller than elevation shown). Package may be subject to developer's design review panel, final regulatory approval and G.J. Gardner Homes purchase processes. Package price excludes any taxes, legal fees, and closing costs. Prices are current as of May 17, 2024. Prices may change without notice. Packages are subject to availability. Package subject to two separate contracts relating to the building and the land respectively. Photographs may depict fixtures, finishes and features not supplied by G.J Gardner Homes. Excluded items include but are not limited to landscaping items such as planter boxes, retaining walls, water features, pergolas, screens, driveways and decorative items such as fencing and outdoor kitchens or barbeques. Photographs may also depict inclusions not forming part of the standard design and which may be subject to additional costs. This design and illustration remains the property of G.J Gardner Homes and may not be reproduced in whole or in part without written consent. For detailed home pricing, please talk to a New Homes Consultant or visit our website at <a href="https://www.gjgardner.com/house-and-land-pricing/">https://www.gjgardner.com/house-and-land-pricing/</a>. Premier Home Remodeling & Construction INC d.b.a G.J. Gardner Homes Clovis.