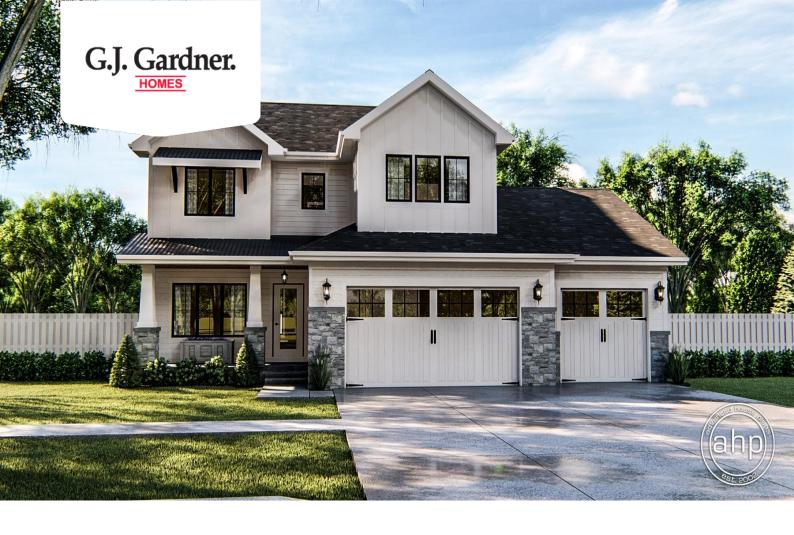

## **Joelle 2158**

22564 Stagecoach Ln, Clovis

Land Area: 6.09 ac

Contact Roger Cervantes on (559)-304-8018

Inclusions:

+ Covered Patio

Package price is based on Joelle 2158 standard floor plan and standard elevation (may be smaller than elevation shown). Package may be subject to developer's design review panel, final regulatory approval and G.J. Gardner Homes purchase processes. Package price excludes any taxes, legal fees, and closing costs. Prices are current as of May 18, 2024. Prices may change without notice. Packages are subject to availability. Package subject to two separate contracts relating to the building and the land respectively. Photographs may depict fixtures, finishes and features not supplied by G.J. Gardner Homes. Excluded items include but are not limited to landscaping items such as planter boxes, retaining walls, water features, pergolas, screens, driveways and decorative items such as fencing and outdoor kitchens or barbeques. Photographs may also depict inclusions not forming part of the standard design and which may be subject to additional costs. This design and illustration remains the property of G.J. Gardner Homes and may not be reproduced in whole or in part without written consent. For detailed home pricing, please talk to a New Homes Consultant or visit our website at <a href="https://www.gjgardner.com/house-and-land-pricing/">https://www.gjgardner.com/house-and-land-pricing/</a>. Premier Home Remodeling & Construction INC d.b.a G.J. Gardner Homes Clovis.