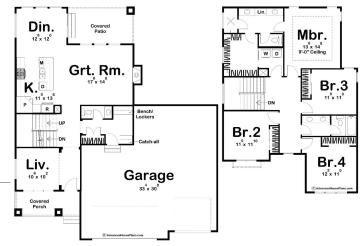

## **Joelle 2158**

22564 Stagecoach Ln, Clovis

Land Area: 6.09 ac

Contact Roger Cervantes on (559)-304-8018

Inclusions:

+ Covered Patio

Package price is based on Joelle 2158 standard floor plan and standard elevation (may be smaller than elevation shown). Package may be subject to developer's design review panel, final regulatory approval and G.J. Gardner Homes purchase processes. Package price excludes any taxes, legal fees, and closing costs. Prices are current as of May 18, 2024. Prices may change without notice. Packages are subject to availability. Package subject to two separate contracts relating to the building and the land respectively. Photographs may depict fixtures, finishes and features not supplied by G.J. Gardner Homes. Excluded items include but are not limited to landscaping items such as planter boxes, retaining walls, water features, pergolas, screens, driveways and decorative items such as fencing and outdoor kitchens or barbeques. Photographs may also depict inclusions not forming part of the standard design and which may be subject to additional costs. This design and illustration remains the property of G.J. Gardner Homes and may not be reproduced in whole or in part without written consent. For detailed home pricing, please talk to a New Homes Consultant or visit our website at <a href="https://www.gjgardner.com/house-and-land-pricing/">https://www.gjgardner.com/house-and-land-pricing/</a>. Premier Home Remodeling & Construction INC d.b.a G.J. Gardner Homes Clovis.