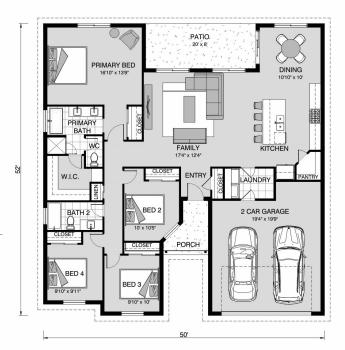

## Sequoia 1827

2221 Newman Hill Dr, Ione

Land Area: 23087 sqft

Contact Lisa Rayman on 916-269-8000

## Inclusions:

- + 2-10 Homebuyers Warranty
- + Exclusive 5-Star Performance
- + Basic Site Preparation Allowance of \$20,000
- + Site Specifc Plans
- + Architectural Engineered Plans & Survey Design

Package price is based on Sequoia 1827 standard floor plan and standard elevation (may be smaller than elevation shown). Package may be subject to developer's design review panel, final regulatory approval and G.J. Gardner Homes purchase processes. Package price excludes any taxes, legal fees, and closing costs. Prices are current as of April 19, 2024. Prices may change without notice. Packages are subject to availability. Package subject to two separate contracts relating to the building and the land respectively. Photographs may depict fixtures, finishes and features not supplied by G.J. Gardner Homes. Excluded items include but are not limited to landscaping items such as planter boxes, retaining walls, water features, pergolas, screens, driveways and decorative items such as fencing and outdoor kitchens or barbeques. Photographs may also depict inclusions not forming part of the standard design and which may be subject to additional costs. This design and illustration remains the property of G.J. Gardner Homes and may not be reproduced in whole or in part without written consent. For detailed home pricing, please talk to a New Homes Consultant or visit our website at <a href="https://www.gjgardner.com/house-and-land-pricing/">https://www.gjgardner.com/house-and-land-pricing/</a>. RWFC Inc. d.b.a G.J. Gardner Homes - Sacramento. Builders License 1010953.