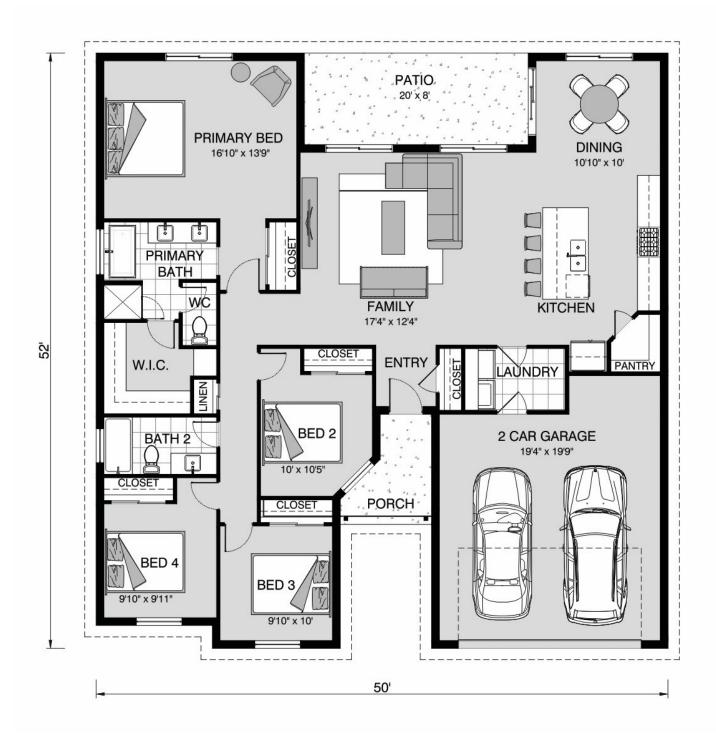

## Sequoia 1827

2221 Newman Hill Dr, Ione

Land Area: 23087 sqft

Contact Lisa Rayman on 916-269-8000

## Inclusions:

- + 2-10 Homebuyers Warranty
- + Exclusive 5-Star Performance
- + Basic Site Preparation Allowance of \$20,000
- + Site Specifc Plans
- + Architectural Engineered Plans & Survey Design

Package price is based on Sequoia 1827 standard floor plan and standard elevation (may be smaller than elevation shown). Package may be subject to developer's design review panel, final regulatory approval and G.J. Gardner Homes purchase processes. Package price excludes any taxes, legal fees, and closing costs. Prices are current as of April 19, 2024. Prices may change without notice. Packages are subject to availability. Package subject to two separate contracts relating to the building and the land respectively. Photographs may depict fixtures, finishes and features not supplied by G.J. Gardner Homes. Excluded items include but are not limited to landscaping items such as planter boxes, retaining walls, water features, pergolas, screens, driveways and decorative items such as fencing and outdoor kitchens or barbeques. Photographs may also depict inclusions not forming part of the standard design and which may be subject to additional costs. This design and illustration remains the property of G.J. Gardner Homes and may not be reproduced in whole or in part without written consent. For detailed home pricing, please talk to a New Homes Consultant or visit our website at <a href="https://www.gjgardner.com/house-and-land-pricing/">https://www.gjgardner.com/house-and-land-pricing/</a>. RWFC Inc. d.b.a G.J. Gardner Homes - Sacramento. Builders License 1010953.