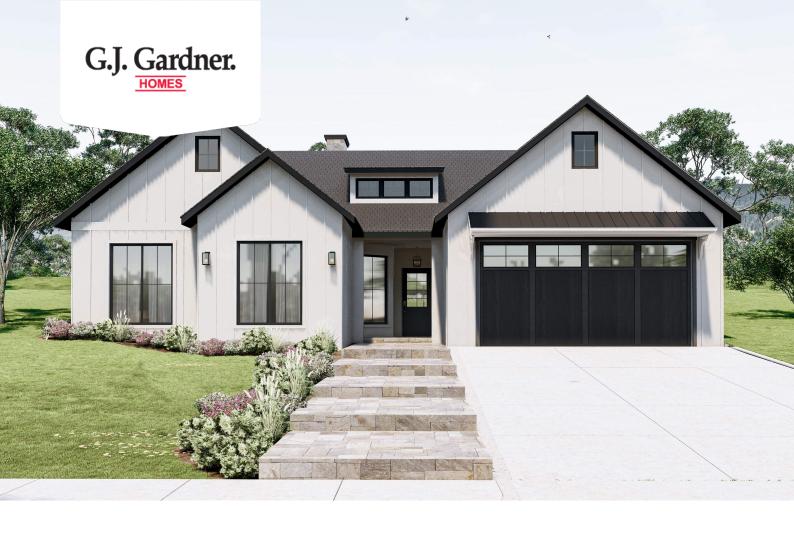

## Sequoia 1827

2221 Newman Hill Dr, Ione

Land Area: 23087 sqft

Contact Lisa Rayman on 916-269-8000

## Inclusions:

- + 2-10 Homebuyers Warranty
- + Exclusive 5-Star Performance
- + Basic Site Preparation Allowance of \$20,000
- + Site Specifc Plans
- + Architectural Engineered Plans & Survey Design

Package price is based on Sequoia 1827 standard floor plan and standard elevation (may be smaller than elevation shown). Package may be subject to developer's design review panel, final regulatory approval and G.J. Gardner Homes purchase processes. Package price excludes any taxes, legal fees, and closing costs. Prices are current as of April 19, 2024. Prices may change without notice. Packages are subject to availability. Package subject to two separate contracts relating to the building and the land respectively. Photographs may depict fixtures, finishes and features not supplied by G.J. Gardner Homes. Excluded items include but are not limited to landscaping items such as planter boxes, retaining walls, water features, pergolas, screens, driveways and decorative items such as fencing and outdoor kitchens or barbeques. Photographs may also depict inclusions not forming part of the standard design and which may be subject to additional costs. This design and illustration remains the property of G.J. Gardner Homes and may not be reproduced in whole or in part without written consent. For detailed home pricing, please talk to a New Homes Consultant or visit our website at <a href="https://www.gjgardner.com/house-and-land-pricing/">https://www.gjgardner.com/house-and-land-pricing/</a>. RWFC Inc. d.b.a G.J. Gardner Homes - Sacramento. Builders License 1010953.