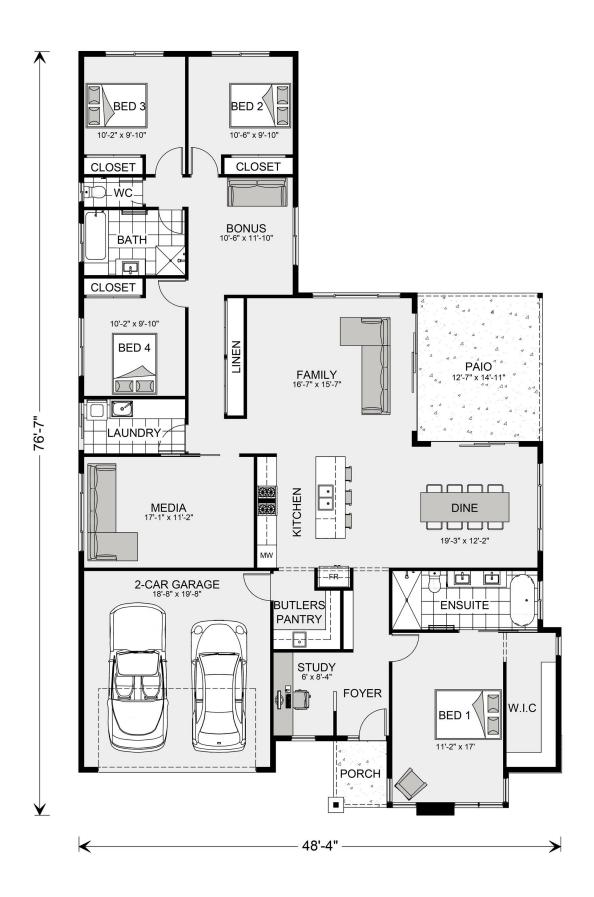

House & Land Package

\$928,618°

## **Coolum 2224**

10009 Pleasant Grove School Road, Sacramento

Land Area: 2.02 ac

Contact Ken Bennett on 9165990048

Package price is based on Coolum 2224 standard floor plan and standard elevation (may be smaller than elevation shown). Package may be subject to developer's design review panel, final regulatory approval and G.J. Gardner Homes purchase processes. Package price excludes any taxes, legal fees, and closing costs. Prices are current as of April 27, 2024. Prices may change without notice. Packages are subject to availability. Package subject to two separate contracts relating to the building and the land respectively. Photographs may depict fixtures, finishes and features not supplied by G.J. Gardner Homes. Excluded items include but are not limited to landscaping items such as planter boxes, retaining walls, water features, pergolas, screens, driveways and decorative items such as fencing and outdoor kitchens or barbeques. Photographs may also depict inclusions not forming part of the standard design and which may be subject to additional costs. This design and illustration remains the property of G.J. Gardner Homes and may not be reproduced in whole or in part without written consent. For detailed home pricing, please talk to a New Homes Consultant or visit our website at <a href="https://www.gjgardner.com/house-and-land-pricing/">https://www.gjgardner.com/house-and-land-pricing/</a>. RWFC Inc. d.b.a G.J. Gardner Homes - Sacramento. Builders License 1010953.