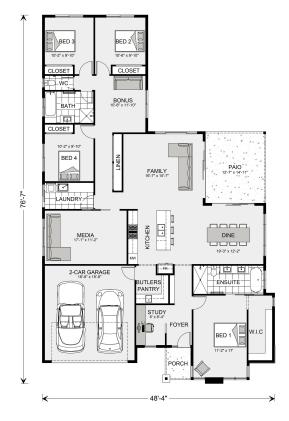

House & Land Package

\$928,618°

## **Coolum 2224**

10009 Pleasant Grove School Road, Sacramento

Land Area: 2.02 ac

Contact Ken Bennett on 9165990048

Package price is based on Coolum 2224 standard floor plan and standard elevation (may be smaller than elevation shown). Package may be subject to developer's design review panel, final regulatory approval and G.J. Gardner Homes purchase processes. Package price excludes any taxes, legal fees, and closing costs. Prices are current as of April 27, 2024. Prices may change without notice. Packages are subject to availability. Package subject to two separate contracts relating to the building and the land respectively. Photographs may depict fixtures, finishes and features not supplied by G.J. Gardner Homes. Excluded items include but are not limited to landscaping items such as planter boxes, retaining walls, water features, pergolas, screens, driveways and decorative items such as fencing and outdoor kitchens or barbeques. Photographs may also depict inclusions not forming part of the standard design and which may be subject to additional costs. This design and illustration remains the property of G.J. Gardner Homes and may not be reproduced in whole or in part without written consent. For detailed home pricing, please talk to a New Homes Consultant or visit our website at <a href="https://www.gjgardner.com/house-and-land-pricing/">https://www.gjgardner.com/house-and-land-pricing/</a>. RWFC Inc. d.b.a G.J. Gardner Homes - Sacramento. Builders License 1010953.